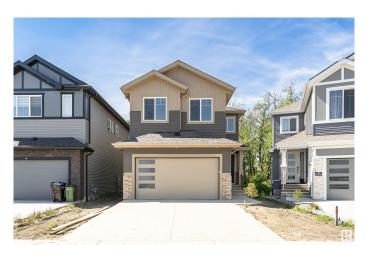

# \$799,999 - 1591 Esaiw Place, Edmonton

MLS® #E4439214

#### \$799,999

3 Bedroom, 3.00 Bathroom, 2,464 sqft Single Family on 0.00 Acres

Edgemont (Edmonton), Edmonton, AB

Stylish 3-Bedroom Walkout Home Backing onto Green Space! This beautifully designed 3-bedroom, 3 full bathroom home with a main floor den is located in the sought-after community of Woodhaven. Situated on a full walkout lot, it backs onto a peaceful, tree-lined green space with direct access to a walking path. The open-concept main floor features large windows, allowing natural light to fill the space, and a modern kitchen with high-end finishesâ€"plus a convenient spice kitchen. The main floor den and full bath offer flexibility for guests or a home office. Upstairs, spacious bedrooms and a thoughtful layout provide comfort and functionality. Highlights include: walkout basement with scenic views, spice kitchen, double car garage, and a quiet, family-friendly location.