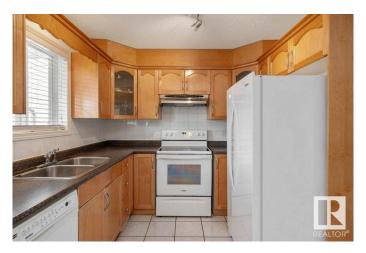

## \$325,000

3 Bedroom, 1.50 Bathroom, 1,217 sqft Single Family on 0.00 Acres

Balwin, Edmonton, AB

Well-kept half duplex that's ready for its next chapter. The main floor features an open concept kitchen and dining area, with a spacious living/family room up front, giving plenty of room to spread out. Main floor laundry, a half bath and front entrance closet complete this level. Upstairs, you'II find three comfortable bedrooms and a full four-piece bathroom. With the good size primary bedroom boasting a walk-in closet and plenty of natural lighting. The basement is unfinished, offering a blank slate for whatever you need; extra storage, a home gym, or a future rec room, spare bedroom and bathroom. Out back, features a covered deck out the backdoor and a low maintenance backyard, leading you to your detached single garage. A solid choice for a first home owner or investor.

## Interior

Appliances Dishwasher-Built-In, Dryer, Hood Fan, Refrigerator, Stove-Electric,

Washer

Heating Forced Air-1, Natural Gas

Stories 2

Has Basement Yes

Basement Full, Unfinished