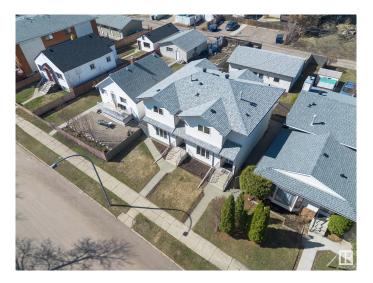

## \$325,000

3 Bedroom, 1.50 Bathroom, 1,217 sqft Single Family on 0.00 Acres

Balwin, Edmonton, AB

Well-kept half duplex that's ready for its next chapter. The main floor features an open concept kitchen and dining area, with a spacious living/family room up front, giving plenty of room to spread out. Main floor laundry, a half bath and front entrance closet complete this level. Upstairs, you'II find three comfortable bedrooms and a full four-piece bathroom. With the good size primary bedroom boasting a walk-in closet and plenty of natural lighting. The basement is unfinished, offering a blank slate for whatever you need; extra storage, a home gym, or a future rec room, spare bedroom and bathroom. Out back, features a covered deck out the backdoor and a low maintenance backyard, leading you to your detached single garage. A solid choice for a first home owner or investor.