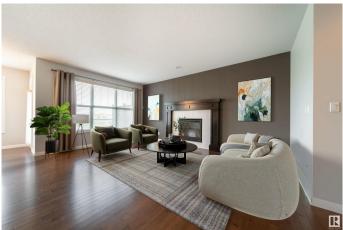

#### \$599,900

3 Bedroom, 2.50 Bathroom, 2,110 sqft Single Family on 0.00 Acres

Secord, Edmonton, AB

RARE POND-BACKING GEM with a TRIPLE TANDEM GARAGE! This stunning 3 bed, 2.5 bath home offers nearly 2,100 sq.ft of luxury living, fully fenced & landscaped yard backing onto a tranquil pond . The main floor features soaring 9-ft ceilings, rich hardwood floors & spacious living room with a cozy gas fireplace. The executive kitchen is a chef's dreamâ€"built-in stainless steel appliances, gas cooktop, quartz countertops, large island, walk-in pantry and elegant maple cabinetry. Upstairs boasts a bright bonus room, two large bedrooms, full bath, convenient laundry, & a spacious primary suite with a 5-piece spa-like ensuite & large walk-in closet. Enjoy vear-round comfort with Central A/C and water purification system. The heated triple tandem garage includes hot/cold water, floor drain, & room for all your toys. In the family friendly community of Secord steps from schools, parks, new Rec Centre, shopping, transit & quick access to Anthony Henday & Hwy 16A. Luxury, location, and lifestyleâ€"this home has it all!