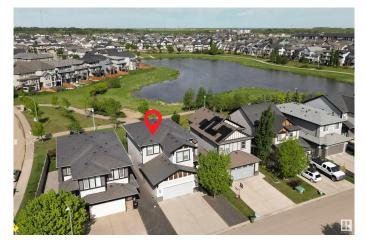

#### \$599,900

3 Bedroom, 2.50 Bathroom, 2,110 sqft Single Family on 0.00 Acres

Secord, Edmonton, AB

RARE POND-BACKING GEM with a TRIPLE TANDEM GARAGE! This stunning 3 bed, 2.5 bath home offers nearly 2,100 sq.ft of luxury living, fully fenced & landscaped yard backing onto a tranquil pond . The main floor features soaring 9-ft ceilings, rich hardwood floors & spacious living room with a cozy gas fireplace. The executive kitchen is a chef's dreamâ€"built-in stainless steel appliances, gas cooktop, quartz countertops, large island, walk-in pantry and elegant maple cabinetry. Upstairs boasts a bright bonus room, two large bedrooms, full bath, convenient laundry, & a spacious primary suite with a 5-piece spa-like ensuite & large walk-in closet. Enjoy vear-round comfort with Central A/C and water purification system. The heated triple tandem garage includes hot/cold water, floor drain, & room for all your toys. In the family friendly community of Secord steps from schools, parks, new Rec Centre, shopping, transit & quick access to Anthony Henday & Hwy 16A. Luxury, location, and lifestyleâ€"this home has it all!