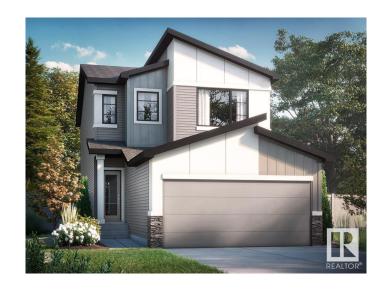

## \$577,395

4 Bedroom, 3.00 Bathroom, 1,886 sqft Single Family on 0.00 Acres

Keswick Area, Edmonton, AB

The Stella is a spacious single family home model with an open concept main floor, complete with a kitchen that overlooks the great room and dining area. You will also find a spacious walk-through pantry which leads to the mudroom, an open to above staircase, and a 4th bedroom and full bathroom with a shower on the main floor. The second floor features a large central bonus room which creates added privacy between the primary suite and the secondary rooms. The luxurious primary suite comes complete with a full bathroom and a walk-in closet. This home also has a side entrance with 9' foundation, offering the option for potential development. Photos are representative.