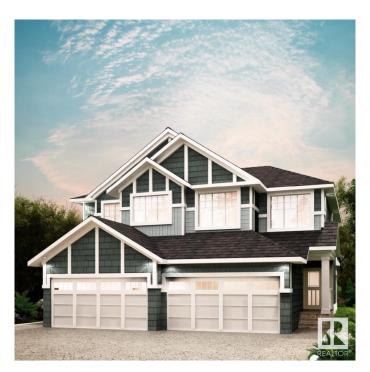

# \$459,900 - 19030 29 Avenue, Edmonton

MLS® #E4438899

#### \$459.900

3 Bedroom, 2.50 Bathroom, 1,479 sqft Single Family on 0.00 Acres

The Uplands, Edmonton, AB

The Uplands at Riverview provides a lively lifestyle unlike any other in West Edmonton. A community-built with your kids in mind, enjoy the benefits of outdoor and indoor recreation. With over 1470 square feet of open concept living space, SIDE ENTRANCE the Soho-D from Akash Homes is built with your growing family in mind. This duplex home features 3 bedrooms, 2.5 bathrooms and chrome faucets throughout. Enjoy extra living space on the main floor with the laundry room and full sink on the second floor. The 9-foot ceilings on main floor and quartz countertops throughout blends style and functionality for your family to build endless memories. PLUS a single oversized attached garage & \$5000 BRICK CREDIT! PICTURES ARE OF SHOWHOME; ACTUAL HOME, PLANS, FIXTURES, AND FINISES MAY VARY & SUBJECT TO **AVAILABILITY/CHANGES!** 

#### **Essential Information**

MLS® # E4438899 Price \$459,900

Bedrooms 3
Bathrooms 2.50

Full Baths 2
Half Baths 1

Square Footage 1,479
Acres 0.00
Year Built 2025

Type Single Family
Sub-Type Half Duplex
Style 2 Storey
Status Active