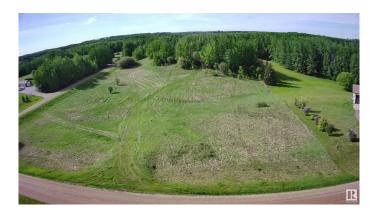

# \$179,000

0 Bedroom, 0.00 Bathroom, Rural on 2.99 Acres

Genesee Park, Rural Parkland County, AB

Build Your Custom Dream Home on a Stunning 2.99-Acre Lot in Genesse Park! Discover the perfect harmony of rural serenity and modern convenience with this exceptional corner lot. Nestled in a picturesque, nature-rich setting, this property offers an idyllic escapeâ€"where mature trees, peaceful surroundings, and ample space create the ultimate retreat. Conveniently located 25 min west of Stony Plain on paved roads to Genesee Park (off Rge Rd 25), with easy access to Highways 16 & 627. Plus, with Jackfish Lake nearby, you'll have endless opportunities for summer adventures. Design your dream home in this tranquil environment, with plenty of room for outdoor activities. The mostly flat terrain presents exciting possibilities for a walkout development, while electrical distribution and a natural gas line are conveniently positioned at the edge of the property. If you're looking for a peaceful sanctuary without sacrificing access to amenities and recreational opportunities, this is your chance.