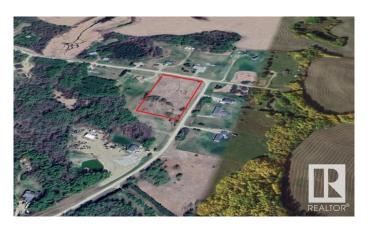

# \$179,000

0 Bedroom, 0.00 Bathroom, Rural on 2.99 Acres

Genesee Park, Rural Parkland County, AB

Build Your Custom Dream Home on a Stunning 2.99-Acre Lot in Genesse Park! Discover the perfect harmony of rural serenity and modern convenience with this exceptional corner lot. Nestled in a picturesque, nature-rich setting, this property offers an idyllic escapeâ€"where mature trees, peaceful surroundings, and ample space create the ultimate retreat. Conveniently located 25 min west of Stony Plain on paved roads to Genesee Park (off Rge Rd 25), with easy access to Highways 16 & 627. Plus, with Jackfish Lake nearby, you'll have endless opportunities for summer adventures. Design your dream home in this tranquil environment, with plenty of room for outdoor activities. The mostly flat terrain presents exciting possibilities for a walkout development, while electrical distribution and a natural gas line are conveniently positioned at the edge of the property. If you're looking for a peaceful sanctuary without sacrificing access to amenities and recreational opportunities, this is your chance.

#### **Exterior**

Exterior Features Corner Lot, No Back Lane, Not Fenced