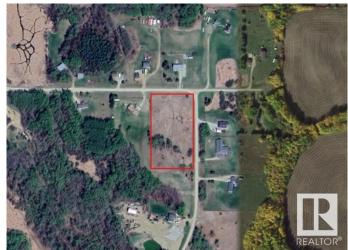

# \$179,000

0 Bedroom, 0.00 Bathroom, Rural on 2.99 Acres

Genesee Park, Rural Parkland County, AB

Build Your Custom Dream Home on a Stunning 2.99-Acre Lot in Genesse Park! Discover the perfect harmony of rural serenity and modern convenience with this exceptional corner lot. Nestled in a picturesque, nature-rich setting, this property offers an idyllic escapeâ€"where mature trees, peaceful surroundings, and ample space create the ultimate retreat. Conveniently located 25 min west of Stony Plain on paved roads to Genesee Park (off Rge Rd 25), with easy access to Highways 16 & 627. Plus, with Jackfish Lake nearby, you'll have endless opportunities for summer adventures. Design your dream home in this tranquil environment, with plenty of room for outdoor activities. The mostly flat terrain presents exciting possibilities for a walkout development, while electrical distribution and a natural gas line are conveniently positioned at the edge of the property. If you're looking for a peaceful sanctuary without sacrificing access to amenities and recreational opportunities, this is your chance.

#### **Exterior**

Exterior Features Corner Lot, No Back Lane, Not Fenced