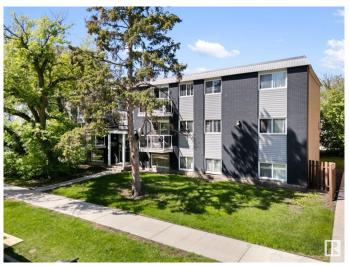

## \$109,900

2 Bedroom, 1.00 Bathroom, 723 sqft Condo / Townhouse on 0.00 Acres

Westmount, Edmonton, AB

This home is a blend of convenience and comfort! This beautifully updated 2-bedroom. 1-bath condo offers modern living and urban accessibility. Located just minutes from downtown, you'll enjoy quick access to restaurants, cafes, shopping, and everything the city has to offer. Step inside to find upgraded finishes throughout, including sleek flooring, contemporary fixtures, and a modern kitchen perfect for entertaining or everyday living. The open-concept living space provides a bright and airy feel, while the spacious bedrooms offer comfort and flexibility. The building itself has recently undergone a full exterior renovation, giving it fresh curb appeal and enhanced value. Whether you're a first-time buyer, downsizing, or investing, this turnkey unit is ready for you to move in and enjoy.

#### **Exterior**

Exterior Wood, Brick, Vinyl

Exterior Features Back Lane, Public Transportation, Schools, Shopping Nearby

Roof Tar & Damp; Gravel
Construction Wood, Brick, Vinyl
Foundation Concrete Perimeter