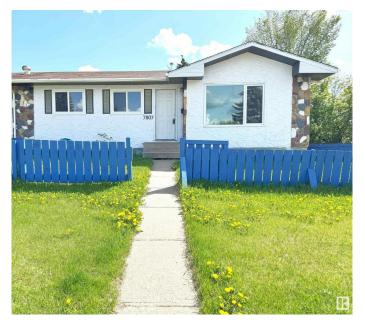

#### \$430.000

5 Bedroom, 2.00 Bathroom, 949 sqft Single Family on 0.00 Acres

Richfield, Edmonton, AB

Investor Alert! Fully renovated half duplex bungalow in Lee Ridge, Mill Woodsâ€"perfect for first-time buyers or savvy investors. Rare opportunity for a visionary developer. Sitting on a 70' x 70' (5,000 sq ft) lot, this home features 5 bedrooms and 6-8 parking stalls. The main floor includes 3 bedrooms, a full bath, a bright living room, an updated kitchen with new appliances, and laundry. The fully finished basement has a separate entrance, 2 bedrooms, a second kitchen, second laundry, and living spaceâ€"ideal for a nanny or in-law suite. Recent upgrades include new flooring, paint, kitchens, and bathrooms. Walking distance to schools, parks, shopping, and transit. A must-see with high potential for future redevelopment!

## **Community Information**

Address 7807 36 Avenue

Area Edmonton
Subdivision Richfield
City Edmonton
County ALBERTA

Province AB

Postal Code T6K 0C5

### **Exterior**

Exterior Wood, Stucco

Exterior Features Airport Nearby, Corner Lot, Fenced, Flat Site, Golf Nearby, Landscaped,

Playground Nearby, Public Transportation, Schools, Shopping Nearby

Roof Asphalt Shingles