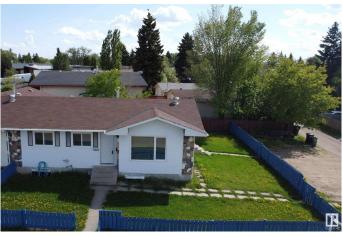

#### \$430.000

5 Bedroom, 2.00 Bathroom, 949 sqft Single Family on 0.00 Acres

Richfield, Edmonton, AB

Investor Alert! Fully renovated half duplex bungalow in Lee Ridge, Mill Woodsâ€"perfect for first-time buyers or savvy investors. Rare opportunity for a visionary developer. Sitting on a 70' x 70' (5,000 sq ft) lot, this home features 5 bedrooms and 6-8 parking stalls. The main floor includes 3 bedrooms, a full bath, a bright living room, an updated kitchen with new appliances, and laundry. The fully finished basement has a separate entrance, 2 bedrooms, a second kitchen, second laundry, and living spaceâ€"ideal for a nanny or in-law suite. Recent upgrades include new flooring, paint, kitchens, and bathrooms. Walking distance to schools, parks, shopping, and transit. A must-see with high potential for future redevelopment!

## **Community Information**

Address 7807 36 Avenue

Area Edmonton
Subdivision Richfield
City Edmonton
County ALBERTA

Province AB

Postal Code T6K 0C5

### **Exterior**

Exterior Wood, Stucco

Exterior Features Airport Nearby, Corner Lot, Fenced, Flat Site, Golf Nearby, Landscaped,

Playground Nearby, Public Transportation, Schools, Shopping Nearby

Roof Asphalt Shingles