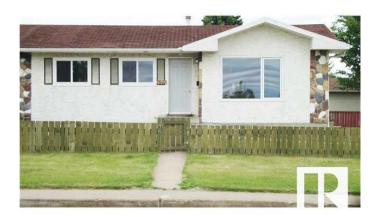

#### \$430.000

5 Bedroom, 2.00 Bathroom, 949 sqft Single Family on 0.00 Acres

Richfield, Edmonton, AB

Investor Alert! Fully renovated half duplex bungalow in Lee Ridge, Mill Woodsâ€"perfect for first-time buyers or savvy investors. Rare opportunity for a visionary developer. Sitting on a 70' x 70' (5,000 sq ft) lot, this home features 5 bedrooms and 6-8 parking stalls. The main floor includes 3 bedrooms, a full bath, a bright living room, an updated kitchen with new appliances, and laundry. The fully finished basement has a separate entrance, 2 bedrooms, a second kitchen, second laundry, and living spaceâ€"ideal for a nanny or in-law suite. Recent upgrades include new flooring, paint, kitchens, and bathrooms. Walking distance to schools, parks, shopping, and transit. A must-see with high potential for future redevelopment!

## **Community Information**

Address 7807 36 Avenue

Area Edmonton
Subdivision Richfield
City Edmonton
County ALBERTA

Province AB

Postal Code T6K 0C5

### **Exterior**

Exterior Wood, Stucco

Exterior Features Airport Nearby, Corner Lot, Fenced, Flat Site, Golf Nearby, Landscaped,

Playground Nearby, Public Transportation, Schools, Shopping Nearby

Roof Asphalt Shingles