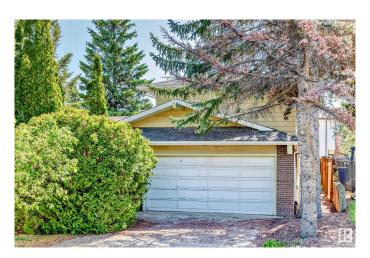

# \$650,000 - 280 Westridge Road, Edmonton

MLS® #E4438497

# \$650,000

3 Bedroom, 2.50 Bathroom, 1,817 sqft Single Family on 0.00 Acres

Westridge (Edmonton), Edmonton, AB

LOVELY 3 BDRM 1 1/2 STORY IN WESTRIDGE. Walk right in to a large Foyer, and large Living room, country style kitchen WITH LOTS OF CUPBOARDS. Open Family WITH SLIDING DOORS TO LARGE DECK(COVERED). Upstairs you have the main bedroom with ensuite and 2 bedrooms. Basement is unfinished awaiting your final touches. Convenient location, must see!

#### **Amenities**

Amenities Deck, Hot Water Natural Gas

Parking Double Garage Attached

## **Exterior**

Exterior Wood, Vinyl

Exterior Features Treed Lot, Partially Fenced

Roof Asphalt Shingles

Construction Wood, Vinyl

Foundation Concrete Perimeter