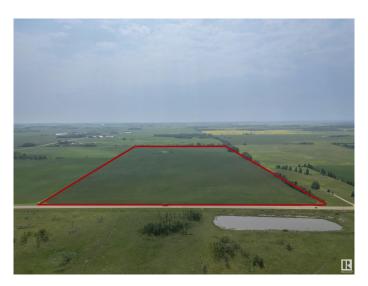

## \$3,200,000

0 Bedroom, 0.00 Bathroom, Rural on 75.21 Acres

Rolly View Meadows, Rural Leduc County, ON

Discover a golden opportunity to create a haven of luxury country residential properties on this remarkable parcel of vacant land, spanning an expansive 75.21 acres. Located on Rollyview Road, nestled between Range Roads 245 and 244, this pristine land presents an exceptional canvas for your development aspirations. Located very close to Leduc and all city services and amenities. Zoned as Country Residential, this land presents an excellent opportunity for developers to create an exclusive community of country residential residences.

MLS® # E4438464 Price \$3,200,000

Bathrooms 0.00
Acres 75.21
Type Rural

Sub-Type Vacant Lot/Land

Status Active