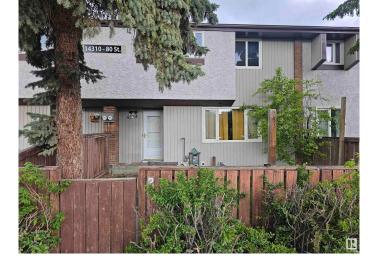

# \$179,000 - 2 14310 80 Street, Edmonton

MLS® #E4438352

## \$179,000

4 Bedroom, 2.00 Bathroom, 936 sqft Condo / Townhouse on 0.00 Acres

Kildare, Edmonton, AB

Welcome home This condo has received a renovation on all three levels the main floor has a large living room that lead to the kitchen with a newer laminate flooring throughout the kitchen has newer cabinet and a pantry make the kitchen very functional, The second floor has 3 bedrooms with a spacious walk in closet in the master. A 4 piece bath with tile floors . the fully finished basement with a 4th bedroom and a second 3 piece bathroom. don't miss out

# **Community Information**

Address 2 14310 80 Street

Area Edmonton

Subdivision Kildare

City Edmonton
County ALBERTA

Province AB

Postal Code T5C 1L6

#### **Exterior**

Exterior Wood, Stucco

Exterior Features Playground Nearby, Public Transportation, Schools, See Remarks

Roof Asphalt Shingles

Construction Wood, Stucco

Foundation Concrete Perimeter