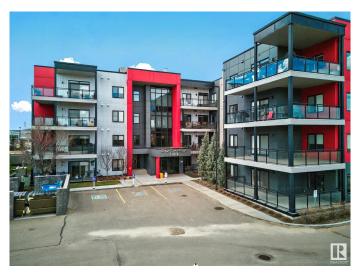

#### \$339,999

2 Bedroom, 2.00 Bathroom, 1,023 sqft Condo / Townhouse on 0.00 Acres

Richford, Edmonton, AB

E'SCAPES: not just like any other Condo its WARM, LUXURIOUS, SERENE VIEWS, close to shopping, transportation and dining. Minutes away from the Anthony Henday, Gateway BLVD/ Calgary Trail, South common. Beautiful hardwood floors and lots of natural light invite you in to this 2 bedrooms and 2 full bathrooms. The master bedroom features a walk through and 3 pc ensuite attached to it. second bedroom gives you plenty of space and lots of natural light. This unit boasts an open floor plan with a chef's kitchen with a huge island which is perfect for cooking and entertaining. Unit features stacked washer and dryer. The living room opens to the generous size patio hooked up with Natural gas for BBQ that you and your partner will enjoy. Unit comes with 2 UNDERGROUND TITLED PARKING STALLS. Building has Air conditioning, social room, guest unit, gym, conference room, underground heated parking and has a lot of visitor parking available.