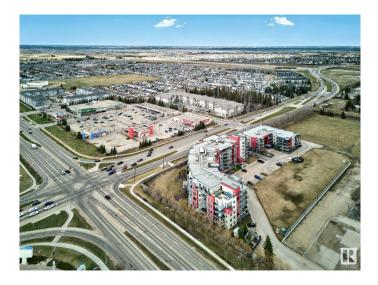

#### \$339,999

2 Bedroom, 2.00 Bathroom, 1,023 sqft Condo / Townhouse on 0.00 Acres

Richford, Edmonton, AB

E'SCAPES: not just like any other Condo its WARM, LUXURIOUS, SERENE VIEWS, close to shopping, transportation and dining. Minutes away from the Anthony Henday, Gateway BLVD/ Calgary Trail, South common. Beautiful hardwood floors and lots of natural light invite you in to this 2 bedrooms and 2 full bathrooms. The master bedroom features a walk through and 3 pc ensuite attached to it. second bedroom gives you plenty of space and lots of natural light. This unit boasts an open floor plan with a chef's kitchen with a huge island which is perfect for cooking and entertaining. Unit features stacked washer and dryer. The living room opens to the generous size patio hooked up with Natural gas for BBQ that you and your partner will enjoy. Unit comes with 2 UNDERGROUND TITLED PARKING STALLS. Building has Air conditioning, social room, guest unit, gym, conference room, underground heated parking and has a lot of visitor parking available.