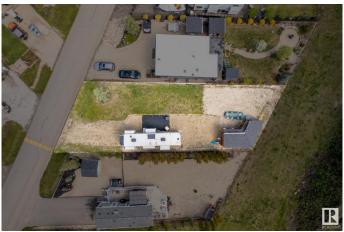

# \$159,900

0 Bedroom, 0.00 Bathroom, Rural on 0.15 Acres

Sunset Shores, Rural Parkland County, AB

This large 6534 sq.ft titled RV lot has full services which incl. 50 AMP power hook up which is separately metered, CITY WATER hook-up & direct sewer/septic hook up. So many options to further develop this FLAT LOT should one want to and let's not forget it BACKS ONTO A TREED GREENSPACE (currently used for infill) and has VIEWS of the lake from the RV and future deck! There is power to the 2 BEDROOM BUNKHOUSE/shed plus electrical already trenched to your future garage if wanted. Don't let another summer go by looking for a place to get away! Only 45 west of Edmonton, Sunset Shores RV Resort offers 4 seasons of fun & down time! 10 minutes from the Pembina River Float, golf courses, pubs & restaurants all within minutes. Condo fees give you access to all the amenities such as pickleball/tennis courts, basketball, outdoor heated swimming pool, gym, clubhouse, public dock, boat launch & more! The luxury 2022 Solitude Grande Design 5th wheel is also available for an add'l 150K. New memories await!