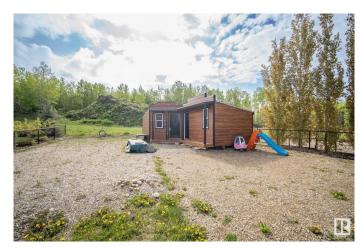

# \$159,900

0 Bedroom, 0.00 Bathroom, Rural on 0.15 Acres

Sunset Shores, Rural Parkland County, AB

This large 6534 sq.ft titled RV lot has full services which incl. 50 AMP power hook up which is separately metered, CITY WATER hook-up & direct sewer/septic hook up. So many options to further develop this FLAT LOT should one want to and let's not forget it BACKS ONTO A TREED GREENSPACE (currently used for infill) and has VIEWS of the lake from the RV and future deck! There is power to the 2 BEDROOM BUNKHOUSE/shed plus electrical already trenched to your future garage if wanted. Don't let another summer go by looking for a place to get away! Only 45 west of Edmonton, Sunset Shores RV Resort offers 4 seasons of fun & down time! 10 minutes from the Pembina River Float, golf courses, pubs & restaurants all within minutes. Condo fees give you access to all the amenities such as pickleball/tennis courts, basketball, outdoor heated swimming pool, gym, clubhouse, public dock, boat launch & more! The luxury 2022 Solitude Grande Design 5th wheel is also available for an add'l 150K. New memories await!