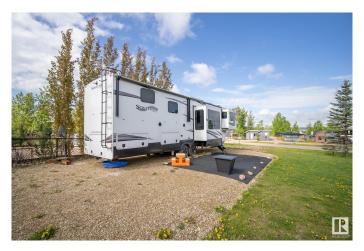

# \$159,900

0 Bedroom, 0.00 Bathroom, Rural on 0.15 Acres

Sunset Shores, Rural Parkland County, AB

This large 6534 sq.ft titled RV lot has full services which incl. 50 AMP power hook up which is separately metered, CITY WATER hook-up & direct sewer/septic hook up. So many options to further develop this FLAT LOT should one want to and let's not forget it BACKS ONTO A TREED GREENSPACE (currently used for infill) and has VIEWS of the lake from the RV and future deck! There is power to the 2 BEDROOM BUNKHOUSE/shed plus electrical already trenched to your future garage if wanted. Don't let another summer go by looking for a place to get away! Only 45 west of Edmonton, Sunset Shores RV Resort offers 4 seasons of fun & down time! 10 minutes from the Pembina River Float, golf courses, pubs & restaurants all within minutes. Condo fees give you access to all the amenities such as pickleball/tennis courts, basketball, outdoor heated swimming pool, gym, clubhouse, public dock, boat launch & more! The luxury 2022 Solitude Grande Design 5th wheel is also available for an add'l 150K. New memories await!