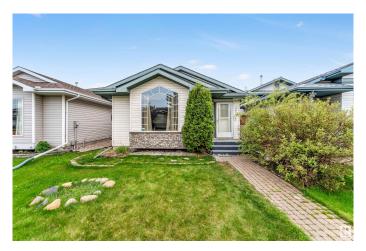

## \$411,000

3 Bedroom, 2.00 Bathroom, 1,095 sqft Single Family on 0.00 Acres

Hollick-Kenyon, Edmonton, AB

This beautifully updated 4-level split home in Hollick-Kenyon offers a spacious and inviting living area with vaulted ceilings and stylish laminate flooring. Updated Kitchen, fresh paint, brand New Tiles in Kitchen, stainless steel appliances, and a peninsula islandâ€"perfect for cooking and entertaining. Upstairs, you'll find a generously sized master bedroom, two additional bedrooms, and a 4-piece bathroom. The lower level is ideal for gatherings, showcasing a cozy family room with a corner stone fireplace, a built-in bar with a fridge, and a 3-piece bath. Enjoy the outdoors in your private, south-facing, low-maintenance yard, complete with a 16x14 deck and a double detached garage. Conveniently located near parks, schools, and all amenitiesâ€"this home is a must-see!

## **Exterior**

Exterior Wood, Vinyl

Exterior Features Landscaped, Playground Nearby, Public Transportation, Schools,

Shopping Nearby, See Remarks

Roof Asphalt Shingles

Construction Wood, Vinyl

Foundation Concrete Perimeter