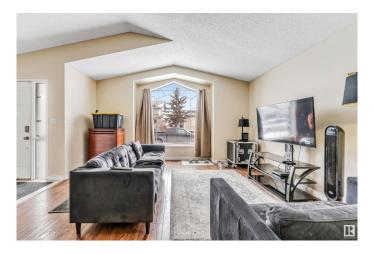

## \$411,000

3 Bedroom, 2.00 Bathroom, 1,095 sqft Single Family on 0.00 Acres

Hollick-Kenyon, Edmonton, AB

This beautifully updated 4-level split home in Hollick-Kenyon offers a spacious and inviting living area with vaulted ceilings and stylish laminate flooring. Updated Kitchen, fresh paint, brand New Tiles in Kitchen, stainless steel appliances, and a peninsula islandâ€"perfect for cooking and entertaining. Upstairs, you'll find a generously sized master bedroom, two additional bedrooms, and a 4-piece bathroom. The lower level is ideal for gatherings, showcasing a cozy family room with a corner stone fireplace, a built-in bar with a fridge, and a 3-piece bath. Enjoy the outdoors in your private, south-facing, low-maintenance yard, complete with a 16x14 deck and a double detached garage. Conveniently located near parks, schools, and all amenitiesâ€"this home is a must-see!

#### Interior

Appliances Dishwasher-Built-In, Dryer, Garage Opener, Refrigerator, Stove-Electric,

Washer, Window Coverings

Heating Forced Air-1, Natural Gas

Stories 4

Has Basement Yes

Basement Full, Finished