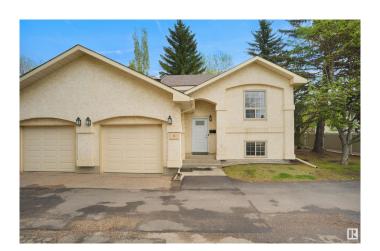

# \$229,900 - 1 4630 17 Avenue, Edmonton

MLS® #E4438261

## \$229,900

2 Bedroom, 1.50 Bathroom, 829 sqft Condo / Townhouse on 0.00 Acres

Pollard Meadows, Edmonton, AB

PRIME LOCATION FOR this beautiful END-UNIT BI-LEVEL TOWNHOUSE STYLE CONDO! Nestled in a PARK-LIKE community. **VAULTED CEILINGS and GLEAMING** FLOORS welcome you into a spacious, light-filled living area where patio doors open onto a private deck, perfect for relaxing or entertaining. The large kitchen offers ample space for cooking and gathering. Upstairs features a BRIGHT BONUS ROOM WITH A SKYLIGHT, while the fully finished basement hosts two cozy bedrooms, the main bathroom with A LUXURIOUS JACUZZI TUB, and convenient laundry facilities. With easy access to the Henday and schools, shopping, and playgrounds just minutes away, this home combines charm and practicality in a wonderful location with an attached garage too.

## **Exterior**

Exterior Wood, Stucco

Exterior Features Corner Lot, Fenced, No Back Lane, Schools, Shopping Nearby

Roof Asphalt Shingles

Construction Wood, Stucco

Foundation Concrete Perimeter