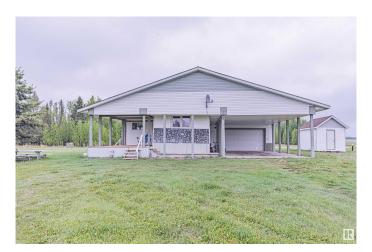

# \$250,000

3 Bedroom, 2.00 Bathroom, 1,520 sqft Rural on 4.99 Acres

None, Rural Westlock County, AB

You will absolutely love the peace and serenity that country living brings and the best part is that you are less than 10 mins from Westlock. With over 1500 sq ft this 3 bedroom home is an open concept home with a spacious living and dining area. Large primary has ensuite and access to back deck. The attached 24' x 28' garage is heated plus there is a 28' x 36' carport. The well was drilled in 2010. There is a "campsite" area that has access to water & power. Also a hydrant & trailer/motorhome dump. Power is underground. Carport is on 16" x 16" concrete pillars that are 5' deep. Garage sits on 5' concrete footing wth w/concrete pillings beneath.