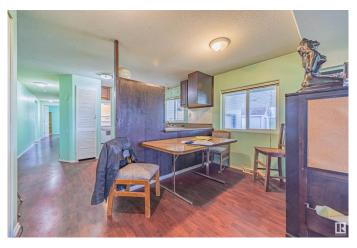

# \$250,000

3 Bedroom, 2.00 Bathroom, 1,520 sqft Rural on 4.99 Acres

None, Rural Westlock County, AB

You will absolutely love the peace and serenity that country living brings and the best part is that you are less than 10 mins from Westlock. With over 1500 sq ft this 3 bedroom home is an open concept home with a spacious living and dining area. Large primary has ensuite and access to back deck. The attached 24' x 28' garage is heated plus there is a 28' x 36' carport. The well was drilled in 2010. There is a "campsite" area that has access to water & power. Also a hydrant & trailer/motorhome dump. Power is underground. Carport is on 16" x 16" concrete pillars that are 5' deep. Garage sits on 5' concrete footing wth w/concrete pillings beneath.

## Interior

Interior Features ensuite bathroom

Heating Forced Air-1, Propane

Stories 1

Has Basement Yes

Basement None, No Basement