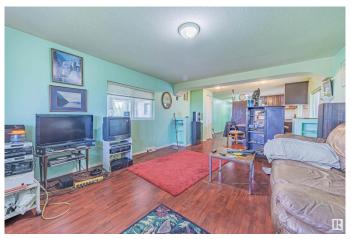

# \$250,000

3 Bedroom, 2.00 Bathroom, 1,520 sqft Rural on 4.99 Acres

None, Rural Westlock County, AB

You will absolutely love the peace and serenity that country living brings and the best part is that you are less than 10 mins from Westlock. With over 1500 sq ft this 3 bedroom home is an open concept home with a spacious living and dining area. Large primary has ensuite and access to back deck. The attached 24' x 28' garage is heated plus there is a 28' x 36' carport. The well was drilled in 2010. There is a "campsite" area that has access to water & power. Also a hydrant & trailer/motorhome dump. Power is underground. Carport is on 16" x 16" concrete pillars that are 5' deep. Garage sits on 5' concrete footing wth w/concrete pillings beneath.

## Interior

Interior Features ensuite bathroom

Heating Forced Air-1, Propane

Stories 1

Has Basement Yes

Basement None, No Basement