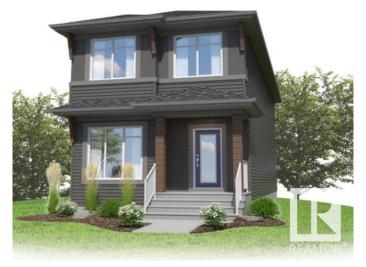

# \$499,900 - 2245 Alces Drive, Edmonton

MLS® #E4438230

## \$499.900

3 Bedroom, 2.50 Bathroom, 1,783 sqft Single Family on 0.00 Acres

Alces, Edmonton, AB

Welcome to the Maxima model by Daytona Homes. Open the front door to a spacious entry way and a beautiful open floor plan. Offering you 1,783 sq. ft. with a beautiful kitchen island. It features in sleek 18' wide layout, generous rear entry, all while giving you a den, ideal for a home office or playroom, and a rear living room layout which is perfect for those Summer nights. The bright windows will have you seeing the light all year long. Upstairs is complete with a generous size master bedroom with ensuite, 2 more bedrooms, stacked laundry area and a bonus room for that little extra needed space. This is a beautiful place to call home.