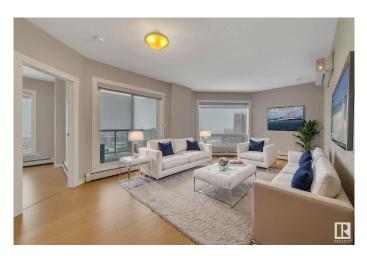

#### \$299,000

2 Bedroom, 2.00 Bathroom, 840 sqft Condo / Townhouse on 0.00 Acres

Downtown (Edmonton), Edmonton, AB

Fox Two encapsulates the spirit of city living, offering a dynamic lifestyle within walking distance of entertainment, dining, and cultural hotspots. Whether immersing yourself in the energy of the Ice District or exploring the Brewery District, this condo is your urban sanctuary and perfect for any city dweller! This sleek residence features modern kitchen which showcases stainless appliances and stylish finishes which are sure to impress chefs of all skill levels! The bedrooms provide a well-lit retreat and plenty of closet space while the bathrooms boast sleek fixtures for a touch of opulence. Added comforts include AC, in-suite laundry and an underground parking stall. Unparalleled convenience awaits you in the Fox Two! SOME PHOTOS ARE VIRTUALLY STAGED.