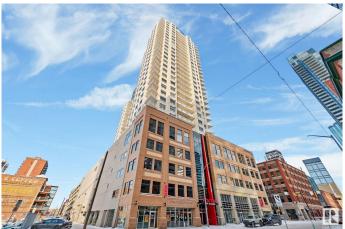

# **Community Information**

| Address           | 1106 10410 102 Avenue                                                                             |
|-------------------|---------------------------------------------------------------------------------------------------|
| Area              | Edmonton                                                                                          |
| Subdivision       | Downtown (Edmonton)                                                                               |
| City              | Edmonton                                                                                          |
| County            | ALBERTA                                                                                           |
| Province          | AB                                                                                                |
| Postal Code       | T5J 0E9                                                                                           |
| Amenities         |                                                                                                   |
| Amenities         | Air Conditioner, Detectors Smoke, Secured Parking                                                 |
| Parking Spaces    | 1                                                                                                 |
| Parking           | Underground                                                                                       |
| Interior          |                                                                                                   |
| Interior Features | ensuite bathroom                                                                                  |
| Appliances        | Air Conditioning-Central, Dishwasher-Built-In, Refrigerator, Stacked Washer/Dryer, Stove-Electric |
| Heating           | Baseboard, Water                                                                                  |
| # of Stories      | 33                                                                                                |
| Stories           | 1                                                                                                 |
| Has Basement      | Yes                                                                                               |
| Basement          | None, No Basement                                                                                 |

## Exterior

| Exterior          | Concrete, Brick, Stucco                                           |
|-------------------|-------------------------------------------------------------------|
| Exterior Features | Back Lane, Golf Nearby, Playground Nearby, Public Transportation, |
|                   | Schools, Shopping Nearby, View City, See Remarks                  |
| Roof              | EPDM Membrane                                                     |
| Construction      | Concrete, Brick, Stucco                                           |
| Foundation        | Concrete Perimeter                                                |