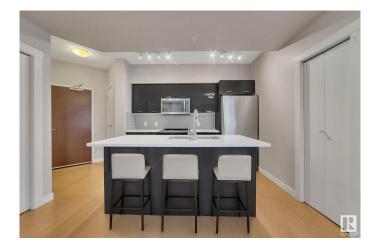

#### \$299,000

2 Bedroom, 2.00 Bathroom, 840 sqft Condo / Townhouse on 0.00 Acres

Downtown (Edmonton), Edmonton, AB

Fox Two encapsulates the spirit of city living, offering a dynamic lifestyle within walking distance of entertainment, dining, and cultural hotspots. Whether immersing yourself in the energy of the Ice District or exploring the Brewery District, this condo is your urban sanctuary and perfect for any city dweller! This sleek residence features modern kitchen which showcases stainless appliances and stylish finishes which are sure to impress chefs of all skill levels! The bedrooms provide a well-lit retreat and plenty of closet space while the bathrooms boast sleek fixtures for a touch of opulence. Added comforts include AC, in-suite laundry and an underground parking stall. Unparalleled convenience awaits you in the Fox Two! SOME PHOTOS ARE VIRTUALLY STAGED.