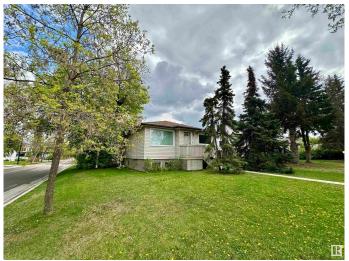

# \$375,000

1 Bedroom, 1.00 Bathroom, 862 sqft Single Family on 0.00 Acres

Grovenor, Edmonton, AB

Prime Opportunity in Sought after Grovenor! This 43' x 130' CORNER LOT sits on a stunning tree-lined street in one of Edmonton's most desirable neighborhoods. Surrounded by upscale homes and infill development, this is your chance to build a luxurious single-family home or explore multi-unit potential. With easy access to downtown, the River Valley, trails, shopping, and top-rated schools, the location is unmatched. Whether you're a builder, investor, or dream-home designer, this lot offers exceptional value in a high-demand area. Don't miss this rare chance to secure a premium lot in a high-end community with limitless potential!

Type Single Family

Sub-Type Detached Single Family

Style Bungalow

Status Active

### **Exterior**

Exterior Wood, Vinyl

Exterior Features Back Lane, Fenced, Landscaped, Playground Nearby, Public

Transportation, Schools, Shopping Nearby

Roof Asphalt Shingles

Construction Wood, Vinyl

Foundation Concrete Perimeter