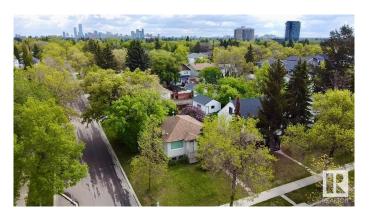

# \$375,000

1 Bedroom, 1.00 Bathroom, 862 sqft Single Family on 0.00 Acres

Grovenor, Edmonton, AB

Prime Opportunity in Sought after Grovenor! This 43' x 130' CORNER LOT sits on a stunning tree-lined street in one of Edmonton's most desirable neighborhoods. Surrounded by upscale homes and infill development, this is your chance to build a luxurious single-family home or explore multi-unit potential. With easy access to downtown, the River Valley, trails, shopping, and top-rated schools, the location is unmatched. Whether you're a builder, investor, or dream-home designer, this lot offers exceptional value in a high-demand area. Don't miss this rare chance to secure a premium lot in a high-end community with limitless potential!

# **Community Information**

Address 10471 146 Street

Area Edmonton
Subdivision Grovenor
City Edmonton
County ALBERTA

Province AB

Postal Code T5N 3A5