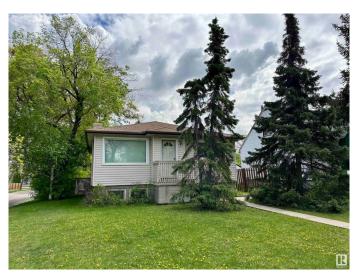

# \$375,000

1 Bedroom, 1.00 Bathroom, 862 sqft Single Family on 0.00 Acres

Grovenor, Edmonton, AB

Prime Opportunity in Sought after Grovenor! This 43' x 130' CORNER LOT sits on a stunning tree-lined street in one of Edmonton's most desirable neighborhoods. Surrounded by upscale homes and infill development, this is your chance to build a luxurious single-family home or explore multi-unit potential. With easy access to downtown, the River Valley, trails, shopping, and top-rated schools, the location is unmatched. Whether you're a builder, investor, or dream-home designer, this lot offers exceptional value in a high-demand area. Don't miss this rare chance to secure a premium lot in a high-end community with limitless potential!

Type Single Family

Sub-Type Detached Single Family

Style Bungalow

Status Active

### **Exterior**

Exterior Wood, Vinyl

Exterior Features Back Lane, Fenced, Landscaped, Playground Nearby, Public

Transportation, Schools, Shopping Nearby

Roof Asphalt Shingles

Construction Wood, Vinyl

Foundation Concrete Perimeter