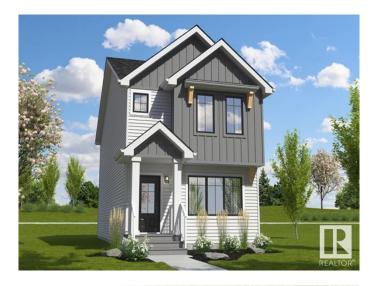

## \$479,900

3 Bedroom, 2.50 Bathroom, 1,537 sqft Single Family on 0.00 Acres

Alces, Edmonton, AB

Welcome to the Daytona Homes Flex-z Model. It is a 1,537 square foot single family home featuring 3 bedrooms, a bonus room, 2.5 bathrooms and 9â€<sup>™</sup> main floor ceilings. Enter the foyer with closet that leads into the great room through to the kitchen with an island and a walk-in pantry. The rear of the home includes a storage closet and a private half bath. Upstairs hosts a laundry closet, two bedrooms and a main bathroom at the rear of the home with a central bonus room. The Primary bedroom includes a walk-in closet and ensuite with window for additional lighting. This is a must see home offering you everything you could want in a single family home.