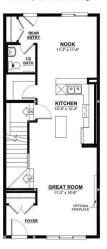

## \$479,900

3 Bedroom, 2.50 Bathroom, 1,537 sqft Single Family on 0.00 Acres

Alces, Edmonton, AB

Welcome to the Daytona Homes Flex-z Model. It is a 1,537 square foot single family home featuring 3 bedrooms, a bonus room, 2.5 bathrooms and 9â€<sup>™</sup> main floor ceilings. Enter the foyer with closet that leads into the great room through to the kitchen with an island and a walk-in pantry. The rear of the home includes a storage closet and a private half bath. Upstairs hosts a laundry closet, two bedrooms and a main bathroom at the rear of the home with a central bonus room. The Primary bedroom includes a walk-in closet and ensuite with window for additional lighting. This is a must see home offering you everything you could want in a single family home.

MAIN FLOOR 756 Sq. Ft. 9 Ft. ceiling SECOND FLOOR 781 Sq. Ft.

Built in 2025