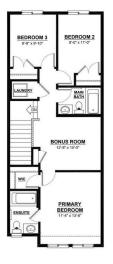

## \$479,900

3 Bedroom, 2.50 Bathroom, 1,537 sqft Single Family on 0.00 Acres

Alces, Edmonton, AB

Welcome to the Daytona Homes Flex-z Model. It is a 1,537 square foot single family home featuring 3 bedrooms, a bonus room, 2.5 bathrooms and 9â€<sup>™</sup> main floor ceilings. Enter the foyer with closet that leads into the great room through to the kitchen with an island and a walk-in pantry. The rear of the home includes a storage closet and a private half bath. Upstairs hosts a laundry closet, two bedrooms and a main bathroom at the rear of the home with a central bonus room. The Primary bedroom includes a walk-in closet and ensuite with window for additional lighting. This is a must see home offering you everything you could want in a single family home.

MAIN FLOOR 756 Sq. Ft. 9 Ft. ceiling SECOND FLOOR 781 Sq. Ft.

Built in 2025