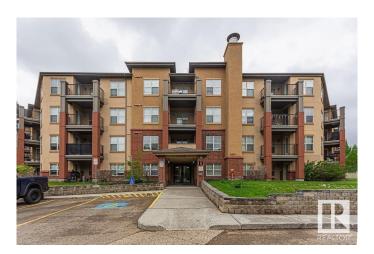

## \$165,000

1 Bedroom, 1.00 Bathroom, 721 sqft Condo / Townhouse on 0.00 Acres

Rutherford (Edmonton), Edmonton, AB

Welcome to Rutherford Village! With over 700 sq ft. This spacious southeast-facing 1-bedroom, 1-bathroom condo features underground parking and a storage unit. The eat-in kitchen has white appliances, laminate countertops, and ample cabinet space. The unit boasts carpet and linoleum flooring, in-suite laundry, a dedicated dining area, and a private patio with a BBQ gas hookup that backs onto green space and a lake. The location is ideal, close to schools, walking paths, parks, and shops. Additionally, it is only a 15-minute drive to Edmonton Airport. Condo fees include electricity/Heat/water.