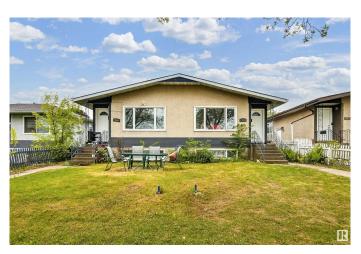

# \$675,000 - 13008-13010 102 Street, Edmonton

MLS® #E4438159

### \$675,000

10 Bedroom, 4.00 Bathroom, 1,911 sqft Single Family on 0.00 Acres

Lauderdale, Edmonton, AB

Living it up in Lauderdale! Both sides of a duplex on one title within walking distance of multiple schools. Buy and Hold. Live on one half and have your tenants pay the mortgage. Main floor's are equipped with 3 bedrooms and a 4 piece bath. Basements have 2 bedroom 1 bath in law suites with common area laundry. A double detached garage compliments the property. The options are endless. A well Maintained tenanted Turn-Key Property, The time to start Cash Flowing is NOW!

Built in 1964

MLS® # E4438159 Price \$675,000

Bedrooms 10 Bathrooms 4.00

Full Baths 4

Square Footage 1,911 Acres 0.00 Year Built 1964

Type Single Family

Sub-Type Duplex Side By Side

Style Bungalow