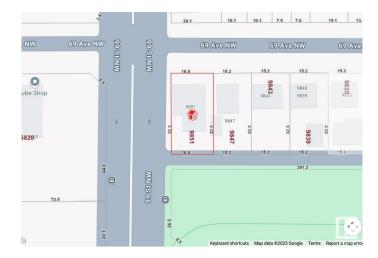

## \$459,900

4 Bedroom, 2.00 Bathroom, 1,206 sqft Single Family on 0.00 Acres

Hazeldean, Edmonton, AB

Development opportunity is knocking in the community of Hazeldeen. Corner 55x105 Ft Lot adjacent to 99 street. Ideal for building a triplex with basement suites or side by side duplex with garden suite.

# **Community Information**

Address 9851 69 Avenue

Area Edmonton
Subdivision Hazeldean
City Edmonton
County ALBERTA

Province AB

T6E 0S9 Postal Code