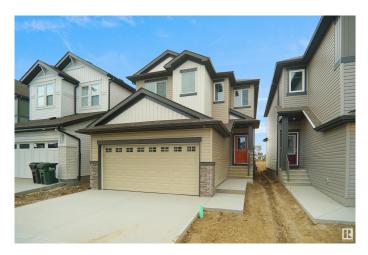

# \$619,998 - 18147 73 Street, Edmonton

MLS® #E4438014

#### \$619,998

3 Bedroom, 2.50 Bathroom, 2,153 sqft Single Family on 0.00 Acres

Crystallina Nera East, Edmonton, AB

PARK BACKING !!! Welcome to the "Columbia― built by the award winning Pacesetter homes and is located on a quiet street in the heart of north Edmonton This unique property in Crystalina Nera offers nearly 2200sq ft of living space. The main floor features a large front entrance which has a large open flex room next to it which can be used as a den / office if needed, as well as an open kitchen with quartz counters, and a large walkthrough pantry that is leads through to the mudroom and garage. Large windows allow natural light to pour in throughout the house. Upstairs you'II find 3 large bedrooms and a good sized bonus room. This is the perfect place to call home. This home also has a side separate entrance perfect for a future basement suite. \*\*\* Home is under construction and will be complete by the end of September so the photos being used are from a similar home recently built colors may vary \*\*\*