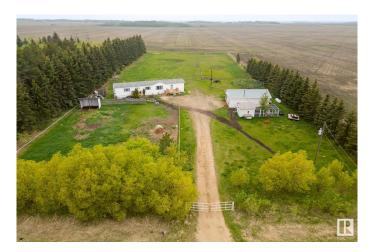

## \$370,000

3 Bedroom, 2.00 Bathroom, 1,220 sqft Rural on 2.47 Acres

None, Rural Sturgeon County, AB

NEW LISTING! Affordable country living, this home and parcel are located just 5 minutes from Morinville. The home features an open floor plan, with 3 bedrooms and 2 bathrooms. The layout includes a walk-in pantry, walk-in closet, a laundry room, and an airy kitchen with many cabinets and a skylight. Enjoy 2 new decks off both entrances. A handy person will love the 24x36 finished shop with in-floor heat, 220V wiring, storage shelving, attic storage and floor drain and attached dog run. The land is set up with 3 horse pastures, a round pen, horse shelter and tie racks. The neighbors offer great proximity to the hay supply. If you want chickens, there is an existing coop with power. All of this on 2.47 acres, treed, and only 1/2 mile of gravel. New septic pump (2025). New decks (2024/2025).