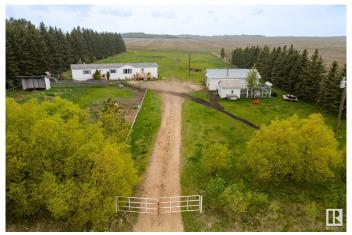

## \$370,000

3 Bedroom, 2.00 Bathroom, 1,220 sqft Rural on 2.47 Acres

None, Rural Sturgeon County, AB

NEW LISTING! Affordable country living, this home and parcel are located just 5 minutes from Morinville. The home features an open floor plan, with 3 bedrooms and 2 bathrooms. The layout includes a walk-in pantry, walk-in closet, a laundry room, and an airy kitchen with many cabinets and a skylight. Enjoy 2 new decks off both entrances. A handy person will love the 24x36 finished shop with in-floor heat, 220V wiring, storage shelving, attic storage and floor drain and attached dog run. The land is set up with 3 horse pastures, a round pen, horse shelter and tie racks. The neighbors offer great proximity to the hay supply. If you want chickens, there is an existing coop with power. All of this on 2.47 acres, treed, and only 1/2 mile of gravel. New septic pump (2025). New decks (2024/2025).