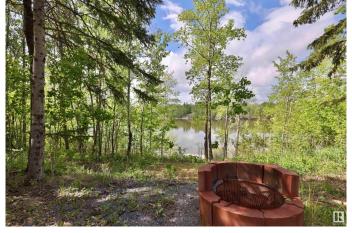

## \$399,000

0 Bedroom, 0.00 Bathroom, Rural on 0.18 Acres

Half Moon Estates (Strathcona), Rural Strathcona County, AB

This desirable community is located at Half Moon Lake in Half Moon Estates. The original cabin was destroyed by fire, but services are available for you to build your new dream home! There are a few storage sheds on the property. This lovely treed lot is located at the end of a quiet cul-de-sac and has very little traffic! The main building site is still clear of trees but plenty remain to add to the privacy. The roadside 2/3 of the lot tapers slightly, and the last 1/3 of the property has a great little walking path traversed into the bank. At lake level there is nice clear area that provides home for lawn chairs and fishing rod holders! This property comes with a HUGE dock that can stay in the water year-round! There is also a storage shed near the water that can house all your water toys, kayaks and paddleboards! Only 15 minutes from Sherwood Park, this private little neighbourhood is the ideal solution for escaping the busy sprawl yet still staying close enough for a reasonable commute!