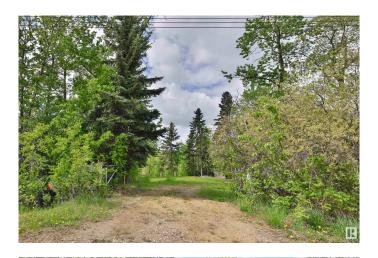

## \$399,000

0 Bedroom, 0.00 Bathroom, Rural on 0.18 Acres

Half Moon Estates (Strathcona), Rural Strathcona County, AB

This desirable community is located at Half Moon Lake in Half Moon Estates. The original cabin was destroyed by fire, but services are available for you to build your new dream home! There are a few storage sheds on the property. This lovely treed lot is located at the end of a quiet cul-de-sac and has very little traffic! The main building site is still clear of trees but plenty remain to add to the privacy. The roadside 2/3 of the lot tapers slightly, and the last 1/3 of the property has a great little walking path traversed into the bank. At lake level there is nice clear area that provides home for lawn chairs and fishing rod holders! This property comes with a HUGE dock that can stay in the water year-round! There is also a storage shed near the water that can house all your water toys, kayaks and paddleboards! Only 15 minutes from Sherwood Park, this private little neighbourhood is the ideal solution for escaping the busy sprawl yet still staying close enough for a reasonable commute!