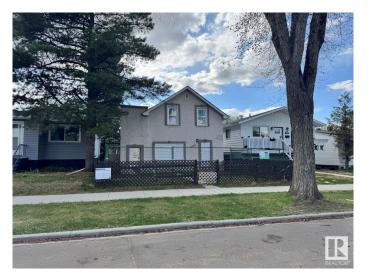

# \$139,900 - N/A, Edmonton

MLS® #E4437954

### \$139,900

1 Bedroom, 0.50 Bathroom, 946 sqft Single Family on 0.00 Acres

Montrose (Edmonton), Edmonton, AB

\*Please note\* property is sold "as is where is at time of possession―. No warranties or representations

E4437954

Essential Information MLS® # E44 Price \$13

Built in 1919

| Price          | \$139,900              |
|----------------|------------------------|
| Bedrooms       | 1                      |
| Bathrooms      | 0.50                   |
| Half Baths     | 1                      |
| Square Footage | 946                    |
| Acres          | 0.00                   |
| Year Built     | 1919                   |
| Туре           | Single Family          |
| Sub-Type       | Detached Single Family |
| Style          | 2 Storey               |
| Status         | Active                 |
|                |                        |

#### Exterior

| Exterior          | Wood, See Remarks                                           |
|-------------------|-------------------------------------------------------------|
| Exterior Features | Landscaped, Public Transportation, Schools, Shopping Nearby |
| Roof              | Asphalt Shingles                                            |
| Construction      | Wood, See Remarks                                           |
| Foundation        | See Remarks                                                 |