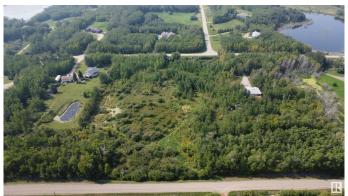

## \$189,900

0 Bedroom, 0.00 Bathroom, Rural on 4.72 Acres

Lakewood Acres, Rural Strathcona County, AB

\*\*Unlock Your Dream Lifestyle - 4.72 Acres of Opportunity Awaits!\*\* Are you ready to embrace the life you've always envisioned? We invite you to seize this remarkable opportunity. \*Prime Location\*: Nestled just off Highway 14, you'll experience the best of both worlds - the serenity of rural living with the convenience of easy access to major routes and essential amenities. \*Your Canvas Awaits\*: With 2 entrances, a lush treed lot, and paved roads throughout the area (front and back), this property is your blank canvas for creating the home you've always wanted. Imagine waking up to the beauty of mature trees and a private, serene setting.

#### **Exterior**

Exterior Features Back Lane, Creek, Environmental Reserve, Golf Nearby, Paved Lane,

Private Setting, Treed Lot, See Remarks