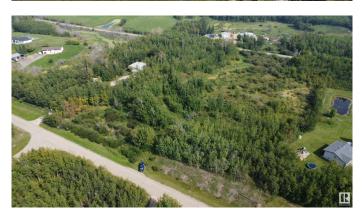

## \$189,900

0 Bedroom, 0.00 Bathroom, Rural on 4.72 Acres

Lakewood Acres, Rural Strathcona County, AB

\*\*Unlock Your Dream Lifestyle - 4.72 Acres of Opportunity Awaits!\*\* Are you ready to embrace the life you've always envisioned? We invite you to seize this remarkable opportunity. \*Prime Location\*: Nestled just off Highway 14, you'll experience the best of both worlds - the serenity of rural living with the convenience of easy access to major routes and essential amenities. \*Your Canvas Awaits\*: With 2 entrances, a lush treed lot, and paved roads throughout the area (front and back), this property is your blank canvas for creating the home you've always wanted. Imagine waking up to the beauty of mature trees and a private, serene setting.

#### **Exterior**

Exterior Features Back Lane, Creek, Environmental Reserve, Golf Nearby, Paved Lane,

Private Setting, Treed Lot, See Remarks