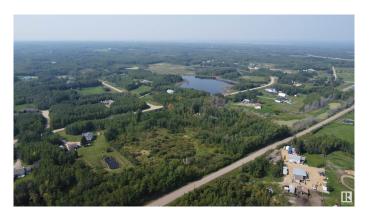

## \$189,900

0 Bedroom, 0.00 Bathroom, Rural on 4.72 Acres

Lakewood Acres, Rural Strathcona County, AB

\*\*Unlock Your Dream Lifestyle - 4.72 Acres of Opportunity Awaits!\*\* Are you ready to embrace the life you've always envisioned? We invite you to seize this remarkable opportunity. \*Prime Location\*: Nestled just off Highway 14, you'll experience the best of both worlds - the serenity of rural living with the convenience of easy access to major routes and essential amenities. \*Your Canvas Awaits\*: With 2 entrances, a lush treed lot, and paved roads throughout the area (front and back), this property is your blank canvas for creating the home you've always wanted. Imagine waking up to the beauty of mature trees and a private, serene setting.

#### **Exterior**

Exterior Features Back Lane, Creek, Environmental Reserve, Golf Nearby, Paved Lane,

Private Setting, Treed Lot, See Remarks