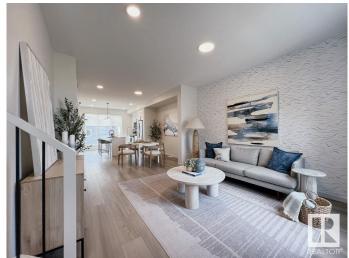

## \$449.900

3 Bedroom, 2.50 Bathroom, 1,353 sqft Single Family on 0.00 Acres

Alces, Edmonton, AB

Introducing the Metro Shift 18 by award winning Cantiro Homes, a rear laned single family home offering even more space and versatility. It is designed to fit on a wide range of lots and easily incorporate a side entrance for future basement income suite. The expansive open-concept main floor includes a spacious kitchen, dining, and living area â€" perfect for family living and entertaining. The basement offers groundworks/rough ins for a future legal suite, plus with the Equity Personalization Package, you can add a 2 beds basement suite, ideal for rental income or extended family, or opt to add the suite yourself at a later date. The Metro Shift 18 provides the perfect balance of space, convenience, and adaptability. \*photos are for representation only. Colours and finishing may vary\*

#### Interior

Interior Features ensuite bathroom

Appliances Dishwasher-Built-In, Oven-Microwave, Refrigerator, Stove-Electric

Heating Forced Air-1, Natural Gas

Stories 2

Has Basement Yes

Basement Full, Unfinished