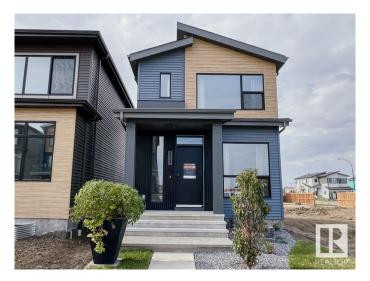

## \$449.900

3 Bedroom, 2.50 Bathroom, 1,353 sqft Single Family on 0.00 Acres

Alces, Edmonton, AB

Introducing the Metro Shift 18 by award winning Cantiro Homes, a rear laned single family home offering even more space and versatility. It is designed to fit on a wide range of lots and easily incorporate a side entrance for future basement income suite. The expansive open-concept main floor includes a spacious kitchen, dining, and living area â€" perfect for family living and entertaining. The basement offers groundworks/rough ins for a future legal suite, plus with the Equity Personalization Package, you can add a 2 beds basement suite, ideal for rental income or extended family, or opt to add the suite yourself at a later date. The Metro Shift 18 provides the perfect balance of space, convenience, and adaptability. \*photos are for representation only. Colours and finishing may vary\*

#### Interior

Interior Features ensuite bathroom

Appliances Dishwasher-Built-In, Oven-Microwave, Refrigerator, Stove-Electric

Heating Forced Air-1, Natural Gas

Stories 2

Has Basement Yes

Basement Full, Unfinished