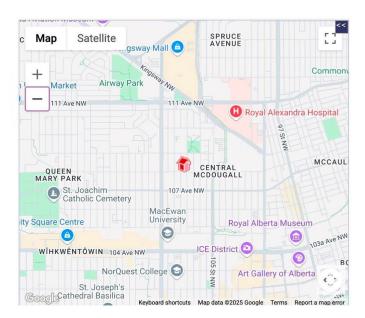

## \$369,000

0 Bedroom, 0.00 Bathroom, Single Family on 0.00 Acres

Central Mcdougall, Edmonton, AB

Perfect lot size is approximate 50 x 150 ft. Close to the Alexander Hospital, Kingsway Garden Mall, MacEwan University and walking distance to the Ice Ditrict. Minutes to downtown. This Unique lot is Zoned RM h16 so there is a wide range of uses to include the option to Build a 20 Unit Apartment Building and or a Commercial DAYCARE. Property is being sold for Lot Value but there is a Ternant currently paying \$1700 per month on a Month to Month basis. Perfect site for redevlopment and at this Pice with this Zoning this property will not last long.

## **Community Information**

Address 10822 107 Street

Area Edmonton

Subdivision Central Mcdougall

City Edmonton

County ALBERTA

Province AB

Postal Code T5H 2Z3