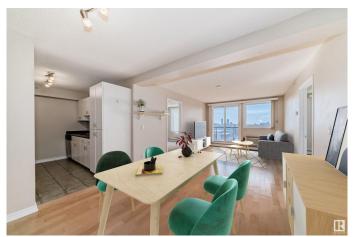

### \$188,000

2 Bedroom, 1.00 Bathroom, 809 sqft Condo / Townhouse on 0.00 Acres

Downtown (Edmonton), Edmonton, AB

Experience breathtaking panoramic views from this 17th-floor condo in The Legacy, ideally situated in the heart of downtown Edmonton. Just steps from Grant MacEwan University, the Farmers Market, LRT, Rogers Place, shopping, and moreâ€"this location offers unmatched convenience for professionals or students. The unit features two generous bedrooms with walk-in closets, a full bathroom, newer in-suite laundry (hidden in the 2nd bedroom closet), and a west-facing balcony with a gas line for your BBQâ€"perfect for enjoying the evening sun. The building includes a well-equipped fitness room, secure bike storage, and underground parking. Some photos have been virtually staged.

### Interior

Appliances Dishwasher-Built-In, Refrigerator, Stacked Washer/Dryer, Stove-Electric,

Window Coverings

Heating Baseboard, Natural Gas