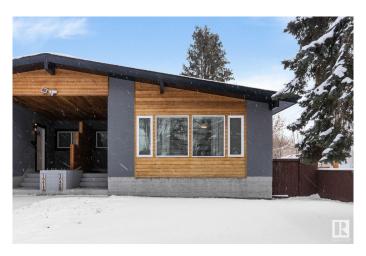

### \$379,000

3 Bedroom, 1.00 Bathroom, 1,145 sqft Single Family on 0.00 Acres

Grovenor, Edmonton, AB

Welcome to this impeccably maintained half duplex, perfectly positioned in one of Edmonton's most desirable mature communities. Just minutes from Freson Bros and the upscale amenities of West Blockâ€"think boutique cafés, acclaimed restaurants, and lifestyle conveniencesâ€"this home offers an elevated urban experience. Commuting is effortless with the University of Alberta only 8 minutes away and the future Valley Line LRT station a 10-minute walk. Whether you're a professional, student, or savvy investor, the location speaks for itself. Stylish, strategic, and situated for success.

# **Essential Information**

MLS® # E4437774 Price \$379,000

Bedrooms 3 Bathrooms 1.00

Full Baths 1

Square Footage 1,145 Acres 0.00 Year Built 1971

Type Single Family
Sub-Type Half Duplex
Style Bungalow

Status Active

#### **Exterior**

Exterior Wood, Stucco

Exterior Features Fenced, Landscaped, Playground Nearby, Public Transportation,

Schools, Shopping Nearby

Roof Asphalt Shingles
Construction Wood, Stucco

Foundation Concrete Perimeter