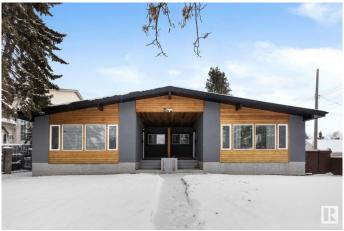

### \$379,000

3 Bedroom, 1.00 Bathroom, 1,145 sqft Single Family on 0.00 Acres

Grovenor, Edmonton, AB

Welcome to this impeccably maintained half duplex, perfectly positioned in one of Edmonton's most desirable mature communities. Just minutes from Freson Bros and the upscale amenities of West Blockâ€"think boutique cafés, acclaimed restaurants, and lifestyle conveniencesâ€"this home offers an elevated urban experience. Commuting is effortless with the University of Alberta only 8 minutes away and the future Valley Line LRT station a 10-minute walk. Whether you're a professional, student, or savvy investor, the location speaks for itself. Stylish, strategic, and situated for success.

# **Essential Information**

MLS® # E4437774 Price \$379,000

Bedrooms 3 Bathrooms 1.00

Full Baths 1

Square Footage 1,145 Acres 0.00 Year Built 1971

Type Single Family
Sub-Type Half Duplex
Style Bungalow

Status Active

#### **Exterior**

Exterior Wood, Stucco

Exterior Features Fenced, Landscaped, Playground Nearby, Public Transportation,

Schools, Shopping Nearby

Roof Asphalt Shingles
Construction Wood, Stucco

Foundation Concrete Perimeter