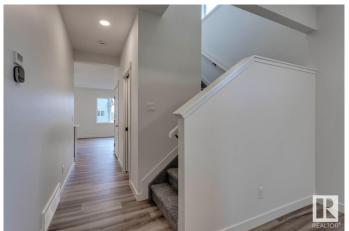

## \$629,900

4 Bedroom, 3.50 Bathroom, 2,333 sqft Single Family on 0.00 Acres

Secord, Edmonton, AB

This Parkwood home with a Prairie elevation combines style and function. A separate side entrance and enclosed mud room off the garage add everyday convenience. The spacious den is perfect for a home office or formal dining. The kitchen features a spice kitchen, large walk-in pantry, and an island with a flush eating barâ€"ideal for entertaining. Upstairs offers a central bonus room, four bedrooms, and second-floor laundry. Bedroom #2 has its own ensuite, while the primary bedroom includes a luxurious five-piece ensuite and generous walk-in closet. Extra windows in the foyer, den, and stairwell fill the home with natural light.