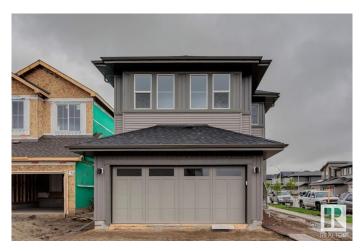

## \$629,900

4 Bedroom, 3.50 Bathroom, 2,333 sqft Single Family on 0.00 Acres

Secord, Edmonton, AB

This Parkwood home with a Prairie elevation combines style and function. A separate side entrance and enclosed mud room off the garage add everyday convenience. The spacious den is perfect for a home office or formal dining. The kitchen features a spice kitchen, large walk-in pantry, and an island with a flush eating barâ€"ideal for entertaining. Upstairs offers a central bonus room, four bedrooms, and second-floor laundry. Bedroom #2 has its own ensuite, while the primary bedroom includes a luxurious five-piece ensuite and generous walk-in closet. Extra windows in the foyer, den, and stairwell fill the home with natural light.

#### **Exterior**

Exterior Wood, Vinyl

Exterior Features Corner Lot, Park/Reserve, Playground Nearby, Public Transportation,

**Shopping Nearby** 

Roof Asphalt Shingles

Construction Wood, Vinyl

Foundation Concrete Perimeter