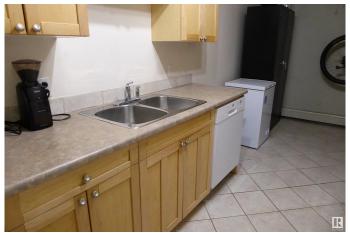

#### \$99,000

1 Bedroom, 1.00 Bathroom, 666 sqft Condo / Townhouse on 0.00 Acres

Boyle Street, Edmonton, AB

Experience the raising of the sun in this clean and bright 1 bedroom suite! The spacious living room is designed for comfort and enjoyment with patio doors that lead you to a roomy balcony that overlooks the east of the city. Experience the joy of cooking in this fully equipped kitchen. The cozy and bright dining room will host intimate meals for friends and family. The master bedroom is extra large to hold all your furnishing. There is a 4 piece bathroom. The flooring is durable ceramic tile and laminate flooring. This unit comes complete with 3 appliances. There is a well planned storage space that keeps everything handy, but out of sight. Fireside Condominiums is close to all amenities, with public transportation, shopping, just minutes away to the walking trails in the river valley. Walking distance to Dawson Park.

### Interior

Appliances Dishwasher-Built-In, Microwave Hood Fan, Refrigerator, Stove-Electric

Heating Baseboard, See Remarks