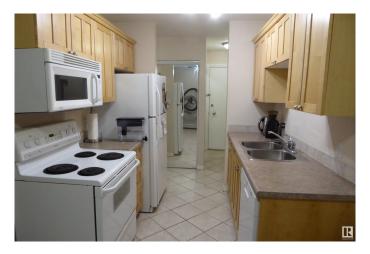

#### \$99,000

1 Bedroom, 1.00 Bathroom, 666 sqft Condo / Townhouse on 0.00 Acres

Boyle Street, Edmonton, AB

Experience the raising of the sun in this clean and bright 1 bedroom suite! The spacious living room is designed for comfort and enjoyment with patio doors that lead you to a roomy balcony that overlooks the east of the city. Experience the joy of cooking in this fully equipped kitchen. The cozy and bright dining room will host intimate meals for friends and family. The master bedroom is extra large to hold all your furnishing. There is a 4 piece bathroom. The flooring is durable ceramic tile and laminate flooring. This unit comes complete with 3 appliances. There is a well planned storage space that keeps everything handy, but out of sight. Fireside Condominiums is close to all amenities, with public transportation, shopping, just minutes away to the walking trails in the river valley. Walking distance to Dawson Park.

### Interior

Appliances Dishwasher-Built-In, Microwave Hood Fan, Refrigerator, Stove-Electric

Heating Baseboard, See Remarks