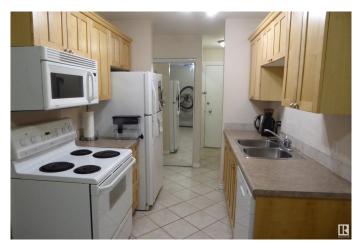

## \$89,000

1 Bedroom, 1.00 Bathroom, 666 sqft Condo / Townhouse on 0.00 Acres

Boyle Street, Edmonton, AB

Experience the raising of the sun in this clean and bright 1 bedroom suite! The spacious living room is designed for comfort and enjoyment with patio doors that lead you to a roomy balcony that overlooks the east of the city. Experience the joy of cooking in this fully equipped kitchen. The cozy and bright dining room will host intimate meals for friends and family. The master bedroom is extra large to hold all your furnishing. There is a 4 piece bathroom. The flooring is durable ceramic tile and laminate flooring. This unit comes complete with 3 appliances. There is a well planned storage space that keeps everything handy, but out of sight. Fireside Condominiums is close to all amenities, with public transportation, shopping, just minutes away to the walking trails in the river valley. Walking distance to Dawson Park.

## Interior

Appliances Dishwasher-Built-In, Microwave Hood Fan, Refrigerator, Stove-Electric

Heating Baseboard, See Remarks