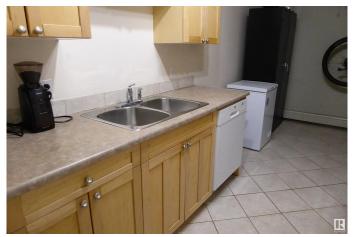

## \$89,000

1 Bedroom, 1.00 Bathroom, 666 sqft Condo / Townhouse on 0.00 Acres

Boyle Street, Edmonton, AB

Experience the raising of the sun in this clean and bright 1 bedroom suite! The spacious living room is designed for comfort and enjoyment with patio doors that lead you to a roomy balcony that overlooks the east of the city. Experience the joy of cooking in this fully equipped kitchen. The cozy and bright dining room will host intimate meals for friends and family. The master bedroom is extra large to hold all your furnishing. There is a 4 piece bathroom. The flooring is durable ceramic tile and laminate flooring. This unit comes complete with 3 appliances. There is a well planned storage space that keeps everything handy, but out of sight. Fireside Condominiums is close to all amenities, with public transportation, shopping, just minutes away to the walking trails in the river valley. Walking distance to Dawson Park.

## Interior

Appliances Dishwasher-Built-In, Microwave Hood Fan, Refrigerator, Stove-Electric

Heating Baseboard, See Remarks