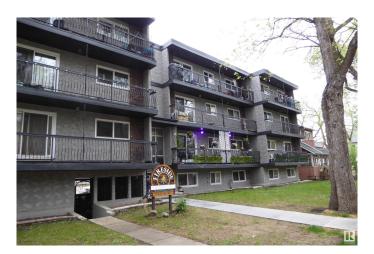

# \$89,000 - 305 10420 93 Street, Edmonton

MLS® #E4437657

## \$89,000

1 Bedroom, 1.00 Bathroom, 666 sqft Condo / Townhouse on 0.00 Acres

Boyle Street, Edmonton, AB

Experience the raising of the sun in this clean and bright 1 bedroom suite! The spacious living room is designed for comfort and enjoyment with patio doors that lead you to a roomy balcony that overlooks the east of the city. Experience the joy of cooking in this fully equipped kitchen. The cozy and bright dining room will host intimate meals for friends and family. The master bedroom is extra large to hold all your furnishing. There is a 4 piece bathroom. The flooring is durable ceramic tile and laminate flooring. This unit comes complete with 3 appliances. There is a well planned storage space that keeps everything handy, but out of sight. Fireside Condominiums is close to all amenities, with public transportation, shopping, just minutes away to the walking trails in the river valley. Walking distance to Dawson Park.

## **Exterior**

Exterior Wood, Brick, Stucco

Exterior Features Landscaped, Public Transportation, Shopping Nearby

Roof Tar & amp; Gravel

Construction Wood, Brick, Stucco
Foundation Concrete Perimeter