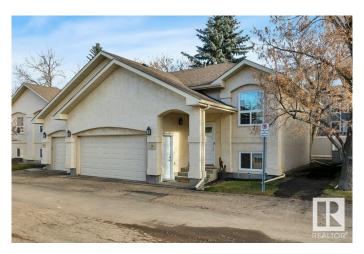

#### \$299,900

2 Bedroom, 1.50 Bathroom, 1,024 sqft Condo / Townhouse on 0.00 Acres

Pollard Meadows, Edmonton, AB

BEAUTIFULLY UPGRADED half duplex with a DOUBLE ATTACHED GARAGE in the highly sought-after Carrington Spa Complex (Pollard Meadows)! The upper level boasts a spacious living room, a separate dining area with patio access, & a FULLY RENOVATED KITCHEN, FEATURING NEW COUNTERTOPS, SS APPLIANCES, & FLOORING (2023). A versatile loft, currently used as the primary bedroom, along with a 2-pc bath, completes this level. The FULLY FINISHED BASEMENT offers two generously sized bedrooms and a 4-pc bath. EXTENSIVE UPDATES INCLUDE a NEW FURNACE, HOT WATER TANK, VINYL PLANK FLOORING, & NEW CARPET (2023), PLUS A GARAGE CONTROLLER (2024). Ideally situated close to schools and all amenities!

#### **Amenities**

Amenities Deck, Detectors Smoke, Exterior Walls- 2"x6", Tennis Courts, Vinyl

Windows

Parking Double Garage Attached