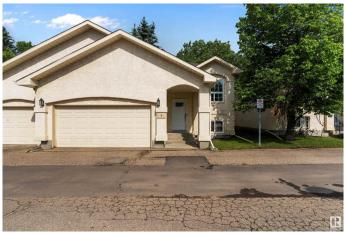

#### \$299,900

2 Bedroom, 1.50 Bathroom, 1,024 sqft Condo / Townhouse on 0.00 Acres

Pollard Meadows, Edmonton, AB

BEAUTIFULLY UPGRADED half duplex with a DOUBLE ATTACHED GARAGE in the highly sought-after Carrington Spa Complex (Pollard Meadows)! The upper level boasts a spacious living room, a separate dining area with patio access, & a FULLY RENOVATED KITCHEN, FEATURING NEW COUNTERTOPS, SS APPLIANCES, & FLOORING (2023). A versatile loft, currently used as the primary bedroom, along with a 2-pc bath, completes this level. The FULLY FINISHED BASEMENT offers two generously sized bedrooms and a 4-pc bath. EXTENSIVE UPDATES INCLUDE a NEW FURNACE, HOT WATER TANK, VINYL PLANK FLOORING, & NEW CARPET (2023), PLUS A GARAGE CONTROLLER (2024). Ideally situated close to schools and all amenities!

#### **Amenities**

Amenities Deck, Detectors Smoke, Exterior Walls- 2"x6", Tennis Courts, Vinyl

Windows

Parking Double Garage Attached