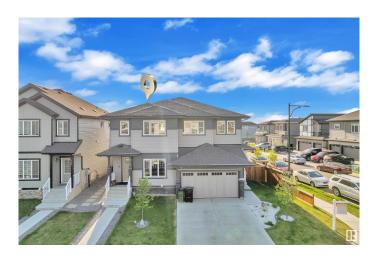

# \$529,900 - 3240 4 Street, Edmonton

MLS® #E4437487

### \$529,900

4 Bedroom, 3.50 Bathroom, 1,579 sqft Single Family on 0.00 Acres

Maple Crest, Edmonton, AB

Discover this stunning 4-bedroom, 3.5-bathroom half duplex in Maple Crest. This beautifully maintained home offers a perfect blend of modern style and practical living, ideal for families or investors. It features a double car garage, versatile bonus room, and a 1-BEDROOM INLAW SUITE with SECOND KITCHEN, separate entrance. The bright and airy open-concept layout and modern kitchen with sleek countertops and stainless steel appliances make it a fantastic living space.Located close to major shopping centres, schools, parks, and public transit, with quick access to major roadways, this home is a great opportunity for homeowners & investors looking to expand their portfolio.

#### **Essential Information**

MLS® # E4437487
Price \$529,900
Bedrooms 4
Bathrooms 3.50
Full Baths 3
Half Baths 1
Square Footage 1,579

0.00

2022

Type Single Family
Sub-Type Half Duplex
Style 2 Storey
Status Active

# **Community Information**

Address 3240 4 Street
Area Edmonton
Subdivision Maple Crest
City Edmonton
County ALBERTA

Province AB

Postal Code T6T 2S9