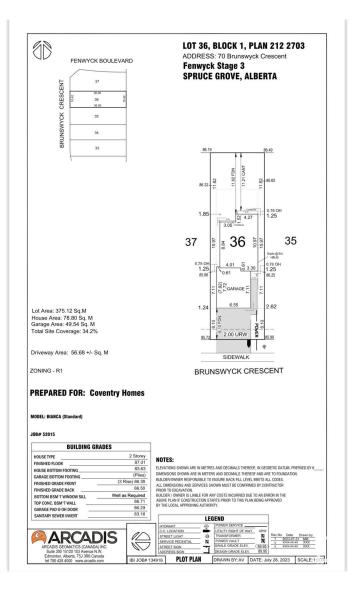

# **Community Information**

Address 70 Brunswyck Crescent

Area Spruce Grove

Subdivision Fenwyck

City Spruce Grove

County ALBERTA

Province AB

Postal Code T7X 0Z1

# **Additional Information**

Date Listed May 20th, 2025

Days on Market 47

Zoning Zone 91

DATA IS DEEMED RELIABLE BUT IS NOT GUARANTEED ACCURATE BY THE REALTORS® ASSOCIATION OF EDMONTON. COPYRIGHT 2025 BY THE REALTORS® ASSOCIATION OF EDMONTON. ALL RIGHTS RESERVED. Trademarks are owned or controlled by the Canadian Real Estate Association (CREA) and identify real estate professionals who are members of CREA (REALTOR®, REALTORS®) and/or the quality of services they provide (MLS®, Multiple Listing Service®)