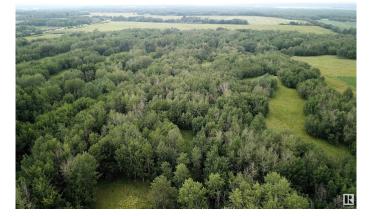

#### \$238,900

0 Bedroom, 0.00 Bathroom, Rural on 39.10 Acres

None, Rural Parkland County, AB

Make your home on this exceptional 39.10 acre parcel located just north of the Yellowhead Highway and Fallis! The mostly treed property features gently rolling hills offering a picturesque setting for your dream home, hobby farm, or recreational retreat. One of the standout features of this land is the drilled well from 2001, providing a water source for potential future development or animals. Situated on a current no thru traffic road, this parcel promises peace and serenity, making it an ideal escape from the hustle and bustle of everyday life. Embrace the opportunity to create your own personal haven in this beautiful, secluded location. The parcel to the north is also for sale.

## Exterior

Exterior Features Rolling Land, Treed Lot