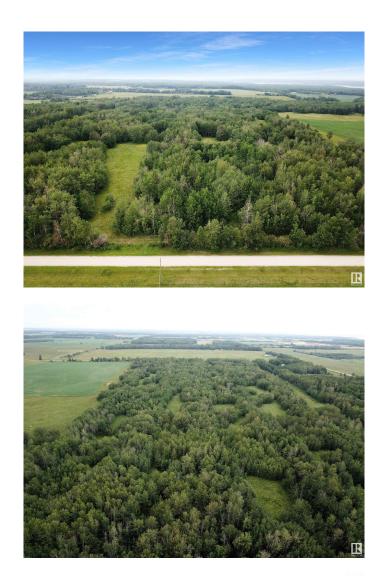

#### \$238,900

0 Bedroom, 0.00 Bathroom, Rural on 39.10 Acres

None, Rural Parkland County, AB

Make your home on this exceptional 39.10 acre parcel located just north of the Yellowhead Highway and Fallis! The mostly treed property features gently rolling hills offering a picturesque setting for your dream home, hobby farm, or recreational retreat. One of the standout features of this land is the drilled well from 2001, providing a water source for potential future development or animals. Situated on a current no thru traffic road, this parcel promises peace and serenity, making it an ideal escape from the hustle and bustle of everyday life. Embrace the opportunity to create your own personal haven in this beautiful, secluded location. The parcel to the north is also for sale.

## Exterior

Exterior Features Rolling Land, Treed Lot