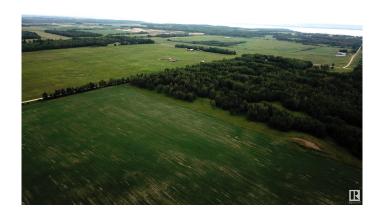

### \$228,900

0 Bedroom, 0.00 Bathroom, Rural on 39.18 Acres

None, Rural Parkland County, AB

This 39.18 acre parcel in Parkland County offers incredible potential! Approximately half of the property is ready for your future crop, offering gently rolling terrain that's ideal for hobby farming or creating the rural lifestyle you've always dreamed of. The land is about one-third treed, providing a charming mix of open space and wooded areas, perfect for building your dream home, setting up a small farm, or enjoying recreational activities. This parcel also boasts great proximity to Lake Isle, Silver Sands, Fallis, and the Yellowhead Highway, making it convenient for both relaxation and commuting. Don't miss the chance to own this versatile and picturesque piece of land. The parcel to the south is also for sale.