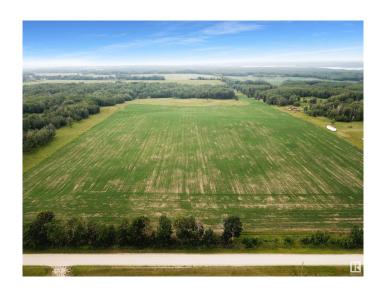

### \$228,900

0 Bedroom, 0.00 Bathroom, Rural on 39.18 Acres

None, Rural Parkland County, AB

This 39.18 acre parcel in Parkland County offers incredible potential! Approximately half of the property is ready for your future crop, offering gently rolling terrain that's ideal for hobby farming or creating the rural lifestyle you've always dreamed of. The land is about one-third treed, providing a charming mix of open space and wooded areas, perfect for building your dream home, setting up a small farm, or enjoying recreational activities. This parcel also boasts great proximity to Lake Isle, Silver Sands, Fallis, and the Yellowhead Highway, making it convenient for both relaxation and commuting. Don't miss the chance to own this versatile and picturesque piece of land. The parcel to the south is also for sale.