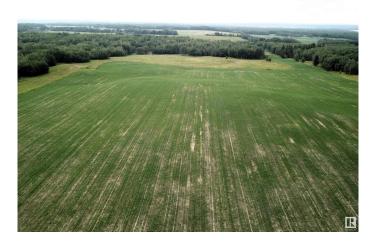

### \$228,900

0 Bedroom, 0.00 Bathroom, Rural on 39.18 Acres

None, Rural Parkland County, AB

This 39.18 acre parcel in Parkland County offers incredible potential! Approximately half of the property is ready for your future crop, offering gently rolling terrain that's ideal for hobby farming or creating the rural lifestyle you've always dreamed of. The land is about one-third treed, providing a charming mix of open space and wooded areas, perfect for building your dream home, setting up a small farm, or enjoying recreational activities. This parcel also boasts great proximity to Lake Isle, Silver Sands, Fallis, and the Yellowhead Highway, making it convenient for both relaxation and commuting. Don't miss the chance to own this versatile and picturesque piece of land. The parcel to the south is also for sale.