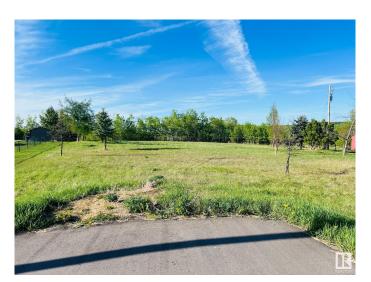

## \$220,000

0 Bedroom, 0.00 Bathroom, Rural on 2.52 Acres

Hillsborough, Rural Sturgeon County, AB

2.52 Acres pie shaped walkout lot in the Hillsborough subdivision! Build your dream home on this lot or hire the seller to construct it for you! only 30 mins from Edmonton.