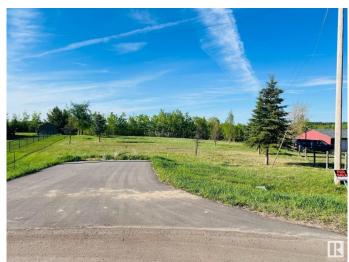

## \$220,000

0 Bedroom, 0.00 Bathroom, Rural on 2.52 Acres

Hillsborough, Rural Sturgeon County, AB

2.52 Acres pie shaped walkout lot in the Hillsborough subdivision! Build your dream home on this lot or hire the seller to construct it for you! only 30 mins from Edmonton.