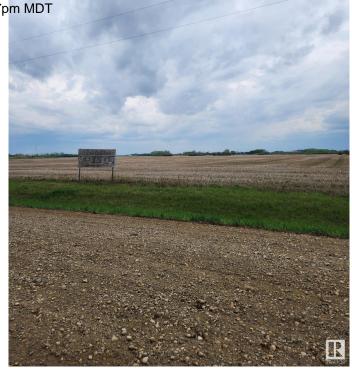

## \$43,000

0 Bedroom, 0.00 Bathroom, Rural on 1.00 Acres

None, Rural Sturgeon County, AB

"Civil Enforcement Sale" fractured ownership holding property for sale, Where-Is, As-Is. You cannot build or develop this land yourself, it is shared with a larger ownership investment group. This property is 4 portions (1 acre) of a communal 304 total ownership portions. The area is Called Hogan 1, east of Hogan Road and north of Villeneuve Road, managed by S&D Property Development Ltd who controls the project and any land development, rezoning, resale, etc. All information and measurements have been obtained from the Tax Assessment, old MLS, a recent Appraisal and/or assumed, and could not be confirmed. "The measurements represented do not imply they are in accordance with the Residential Measurement Standard in Alberta".

## **Community Information**

Address 54227 Rge Rd 225

Area Rural Sturgeon County

Subdivision None

City Rural Sturgeon County

County ALBERTA

Province AB

Postal Code T8T 0C9