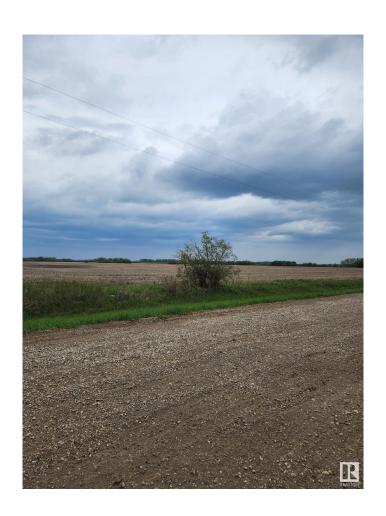

## \$43,000

0 Bedroom, 0.00 Bathroom, Rural on 1.00 Acres

None, Rural Sturgeon County, AB

"Civil Enforcement Sale" fractured ownership holding property for sale, Where-Is, As-Is. You cannot build or develop this land yourself, it is shared with a larger ownership investment group. This property is 4 portions (1 acre) of a communal 304 total ownership portions. The area is Called Hogan 1, east of Hogan Road and north of Villeneuve Road, managed by S&D Property Development Ltd who controls the project and any land development, rezoning, resale, etc. All information and measurements have been obtained from the Tax Assessment, old MLS, a recent Appraisal and/or assumed, and could not be confirmed. "The measurements represented do not imply they are in accordance with the Residential Measurement Standard in Alberta".

## **Community Information**

Address 54227 Rge Rd 225

Area Rural Sturgeon County

Subdivision None

City Rural Sturgeon County

County ALBERTA

Province AB

Postal Code T8T 0C9