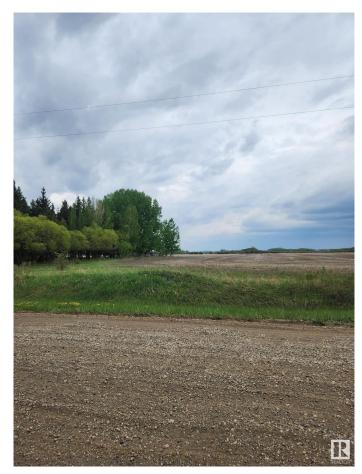

## \$43,000

0 Bedroom, 0.00 Bathroom, Rural on 1.00 Acres

None, Rural Sturgeon County, AB

"Civil Enforcement Sale" fractured ownership holding property for sale, Where-Is, As-Is. You cannot build or develop this land yourself, it is shared with a larger ownership investment group. This property is 4 portions (1 acre) of a communal 304 total ownership portions. The area is Called Hogan 1, east of Hogan Road and north of Villeneuve Road, managed by S&D Property Development Ltd who controls the project and any land development, rezoning, resale, etc. All information and measurements have been obtained from the Tax Assessment, old MLS, a recent Appraisal and/or assumed, and could not be confirmed. "The measurements represented do not imply they are in accordance with the Residential Measurement Standard in Alberta".

## **Community Information**

Address 54227 Rge Rd 225

Area Rural Sturgeon County

Subdivision None

City Rural Sturgeon County

County ALBERTA

Province AB

Postal Code T8T 0C9