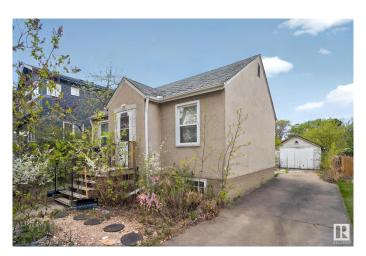

## \$249,000

2 Bedroom, 1.50 Bathroom, 665 sqft Single Family on 0.00 Acres

Delton, Edmonton, AB

Prime RS (Small Scale Residential) zoned 498.74 sq m lot (45.5' x 118') on a quiet, tree-lined street in a mature central neighborhood. This property is being sold primarily for lot value, offering excellent potential for small-scale redevelopment. The existing home could also be suitable for someone willing to complete some updates and improvements to live in or hold as a rental. Features include a front driveway, oversized single garage with workshop, and a spacious fenced yard. Minutes to downtown, Yellowhead Trail, schools, and amenities. A solid opportunity in a well-located, infill-friendly area!

#### **Essential Information**

MLS® # E4437319 Price \$249,000

Bedrooms 2

Bathrooms 1.50

Full Baths 1
Half Baths 1

Square Footage 665 Acres 0.00

Year Built 1946

Type Single Family

#### **Exterior**

Exterior Wood, Stucco

Exterior Features Back Lane, Fenced, Flat Site, Fruit Trees/Shrubs, Landscaped, Paved

Lane, Playground Nearby, Public Transportation, Schools, Shopping

Nearby

Roof Asphalt Shingles
Construction Wood, Stucco