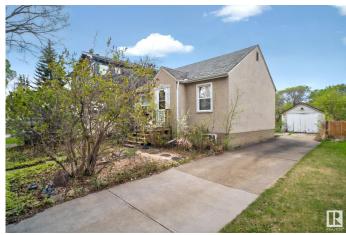

## \$249,000

2 Bedroom, 1.50 Bathroom, 665 sqft Single Family on 0.00 Acres

Delton, Edmonton, AB

Prime RS (Small Scale Residential) zoned 498.74 sq m lot (45.5' x 118') on a quiet, tree-lined street in a mature central neighborhood. This property is being sold primarily for lot value, offering excellent potential for small-scale redevelopment. The existing home could also be suitable for someone willing to complete some updates and improvements to live in or hold as a rental. Features include a front driveway, oversized single garage with workshop, and a spacious fenced yard. Minutes to downtown, Yellowhead Trail, schools, and amenities. A solid opportunity in a well-located, infill-friendly area!

#### **Essential Information**

MLS® # E4437319 Price \$249,000

Bedrooms 2

Bathrooms 1.50

Full Baths 1
Half Baths 1

Square Footage 665 Acres 0.00

Year Built 1946

Type Single Family

#### **Exterior**

Exterior Wood, Stucco

Exterior Features Back Lane, Fenced, Flat Site, Fruit Trees/Shrubs, Landscaped, Paved

Lane, Playground Nearby, Public Transportation, Schools, Shopping

Nearby

Roof Asphalt Shingles
Construction Wood, Stucco