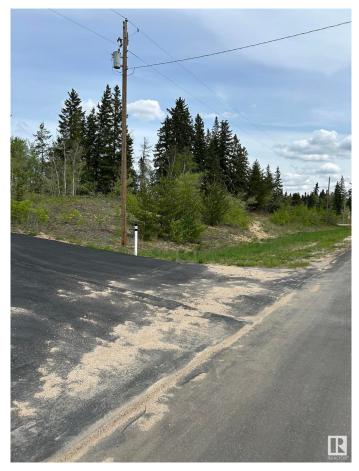

#### \$48,800

0 Bedroom, 0.00 Bathroom, Rural on 3.00 Acres

Juniper Hills, Rural Sturgeon County, AB

Treed and private 3 acres located just south of Redwater in Juniper Hills. This corner lot is in a cul de sac, and on a paved road. Services are to the property line.

### Exterior

Exterior Features Corner Lot, Golf Nearby, Private Setting, Treed Lot