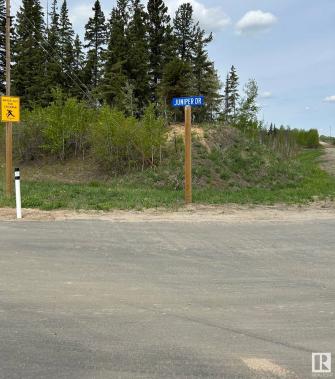

#### \$48,800

0 Bedroom, 0.00 Bathroom, Rural on 3.00 Acres

Juniper Hills, Rural Sturgeon County, AB

Treed and private 3 acres located just south of Redwater in Juniper Hills. This corner lot is in a cul de sac, and on a paved road. Services are to the property line.

## **Community Information**

| Address     | 47 57108 Rge Rd 220   |
|-------------|-----------------------|
| Area        | Rural Sturgeon County |
| Subdivision | Juniper Hills         |
| City        | Rural Sturgeon County |
| County      | ALBERTA               |
| Province    | AB                    |
| Postal Code | T0A 2W0               |
|             |                       |