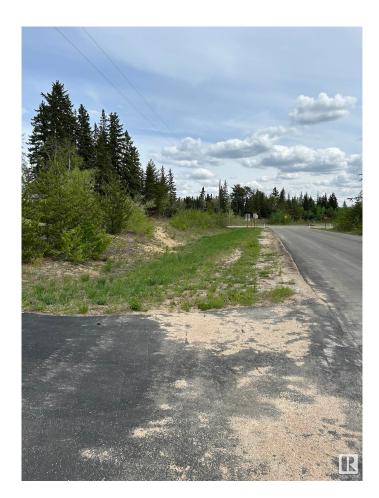

#### \$48,800

0 Bedroom, 0.00 Bathroom, Rural on 3.00 Acres

Juniper Hills, Rural Sturgeon County, AB

Treed and private 3 acres located just south of Redwater in Juniper Hills. This corner lot is in a cul de sac, and on a paved road. Services are to the property line.

### Exterior

Exterior Features Corner Lot, Golf Nearby, Private Setting, Treed Lot