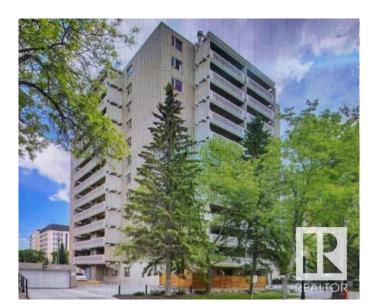

### \$255,000

2 Bedroom, 2.00 Bathroom, 1,346 sqft Condo / Townhouse on 0.00 Acres

WîhkwÃantôwin, Edmonton, AB

Welcome Home!! Super location, 3rd floor unit in Westwind Estates. Large entrance to this suite and opens to a very spacious living room featuring a wood burning fireplace and a super large balcony with views all around. 2 bedroom, 2 bathroom suite with vinyl plank flooring thru-out. Dining area adjoins the galley kitchen and unit features in-suite laundry and loads of storage space. Heated underground parking is also included. Super location with just a short walk to the river valley, shopping, restaurants and the LRT.

#### **Essential Information**

MLS® # E4437149 Price \$255,000

Bedrooms 2
Bathrooms 2.00
Full Baths 2

Square Footage 1,346 Acres 0.00 Year Built 1977

Type Condo / Townhouse
Sub-Type Apartment High Rise
Style Single Level Apartment

#### **Exterior**

Exterior Concrete, Stucco

Exterior Features Recreation Use, Schools, Shopping Nearby, View City, See Remarks

Roof Tar & amp; Gravel

Construction Concrete, Stucco

Foundation Concrete Perimeter