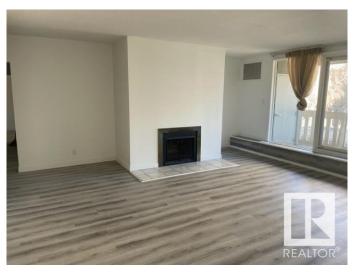

### \$255,000

2 Bedroom, 2.00 Bathroom, 1,346 sqft Condo / Townhouse on 0.00 Acres

WîhkwÃantôwin, Edmonton, AB

Welcome Home!! Super location, 3rd floor unit in Westwind Estates. Large entrance to this suite and opens to a very spacious living room featuring a wood burning fireplace and a super large balcony with views all around. 2 bedroom, 2 bathroom suite with vinyl plank flooring thru-out. Dining area adjoins the galley kitchen and unit features in-suite laundry and loads of storage space. Heated underground parking is also included. Super location with just a short walk to the river valley, shopping, restaurants and the LRT.

#### Interior

Interior Features ensuite bathroom

Appliances Dishwasher-Built-In, Dryer, Hood Fan, Refrigerator, Stove-Electric,

Washer

Heating Forced Air-1, Natural Gas

Fireplaces Brick Facing, Masonry