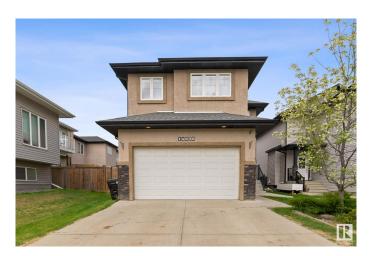

#### \$599,900

4 Bedroom, 2.50 Bathroom, 2,325 sqft Single Family on 0.00 Acres

Carlton, Edmonton, AB

Absolutely stunning custom designed 2325 SQ FT FORMER SHOW HOME in highly desirable Carlton community . Grand entrance with 18 ft soaring ceiling 9 ft ceiling throughout main. Maple hand scraped hardwood floor throughout main level. Large maple kitchen with walk through pantry. Large island and dining area. Quartz counter tops, spacious living room with cultured stone fireplace, 1 bedroom/Den in main level. 3 bedrooms and bonus room upstairs. Large master bedroom with elegant ensuite large Jacuzzi and custom ceramic tile shower. Huge walk in closet upgraded modern lighting and clear throughout stucco exterior. Oversized double garage, Very large lot with Stunning back yard, oversized deck and a HOT TUB. Come see this, you won't be disappointed.