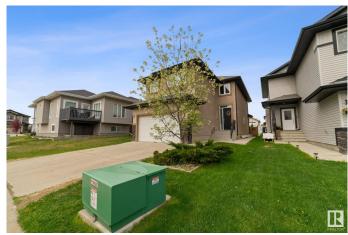

#### \$599,900

4 Bedroom, 2.50 Bathroom, 2,325 sqft Single Family on 0.00 Acres

Carlton, Edmonton, AB

Absolutely stunning custom designed 2325 SQ FT FORMER SHOW HOME in highly desirable Carlton community . Grand entrance with 18 ft soaring ceiling 9 ft ceiling throughout main. Maple hand scraped hardwood floor throughout main level. Large maple kitchen with walk through pantry. Large island and dining area. Quartz counter tops, spacious living room with cultured stone fireplace, 1 bedroom/Den in main level. 3 bedrooms and bonus room upstairs. Large master bedroom with elegant ensuite large Jacuzzi and custom ceramic tile shower. Huge walk in closet upgraded modern lighting and clear throughout stucco exterior. Oversized double garage, Very large lot with Stunning back yard, oversized deck and a HOT TUB. Come see this, you won't be disappointed.