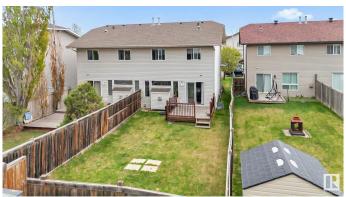

## \$399,000

3 Bedroom, 2.50 Bathroom, 1,201 sqft Single Family on 0.00 Acres

Hudson, Edmonton, AB

Welcome to Hudson Park! This beautifully maintained 2-storey half duplex offers 3 spacious bedrooms, 2.5 bathrooms, and an attached single garageâ€"all nestled in a family-friendly community. With 1201 sq ft of thoughtfully designed living space, this home is move-in ready and perfect for first-time buyers or growing families. Step inside to a warm, inviting interior featuring soft, modern tones and an open-concept layout ideal for entertaining. The kitchen comes fully equipped with appliances and ample cabinetry, while the cozy living area flows effortlessly to the backyard.Located just minutes from schools, shopping, parks, and public transit, this home is not just a place to liveâ€"it's a lifestyle upgrade.

## **Amenities**

Amenities Deck, See Remarks

Parking Single Garage Attached

### **Exterior**

Exterior Wood, Vinyl

Exterior Features Fenced, Golf Nearby, Landscaped, Playground Nearby, Schools, See

Remarks

Roof Asphalt Shingles

Construction Wood, Vinyl

Foundation Concrete Perimeter