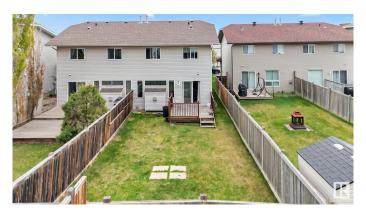

## \$399,000

3 Bedroom, 2.50 Bathroom, 1,201 sqft Single Family on 0.00 Acres

Hudson, Edmonton, AB

Welcome to Hudson Park! This beautifully maintained 2-storey half duplex offers 3 spacious bedrooms, 2.5 bathrooms, and an attached single garageâ€"all nestled in a family-friendly community. With 1201 sq ft of thoughtfully designed living space, this home is move-in ready and perfect for first-time buyers or growing families. Step inside to a warm, inviting interior featuring soft, modern tones and an open-concept layout ideal for entertaining. The kitchen comes fully equipped with appliances and ample cabinetry, while the cozy living area flows effortlessly to the backyard.Located just minutes from schools, shopping, parks, and public transit, this home is not just a place to liveâ€"it's a lifestyle upgrade.

## **Amenities**

Amenities Deck, See Remarks

Parking Single Garage Attached

### **Exterior**

Exterior Wood, Vinyl

Exterior Features Fenced, Golf Nearby, Landscaped, Playground Nearby, Schools, See

Remarks

Roof Asphalt Shingles

Construction Wood, Vinyl

Foundation Concrete Perimeter