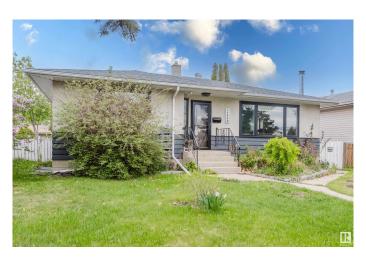

## \$449,900

4 Bedroom, 2.00 Bathroom, 1,256 sqft Single Family on 0.00 Acres

McQueen, Edmonton, AB

INVESTORS & HOMEOWNERS a rare find in the community of McQueen, a 4 bedroom bungalow situated on a 50'x150' lot, with 1.5 baths, hardwood, living room with wood burning fireplace, dining room for family gatherings, good sized kitchen, partly finished basement, cold room, great sized yard for those summer BBQs, veggie garden and a double detached garage. Located close to schools, transit, shopping, and just minutes away from the major commuter routes. This hidden gem is waiting for the next family to call it home. Upgrades include newer furnace, HWT, windows, roof, main sewer line, 100 amp panel and bathroom. Great potential for a new owner or investor!

# Interior

Appliances Dishwasher-Built-In, Dryer, Refrigerator, Stove-Electric, Washer

Heating Forced Air-1, Natural Gas

Fireplace Yes

Fireplaces Corner

Stories 2

Has Basement Yes

Basement Full, Partially Finished