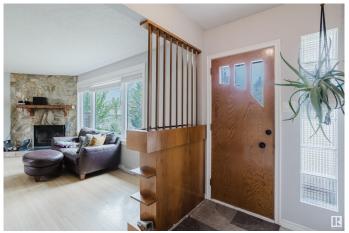

## \$449,900

4 Bedroom, 2.00 Bathroom, 1,256 sqft Single Family on 0.00 Acres

McQueen, Edmonton, AB

INVESTORS & HOMEOWNERS a rare find in the community of McQueen, a 4 bedroom bungalow situated on a 50'x150' lot, with 1.5 baths, hardwood, living room with wood burning fireplace, dining room for family gatherings, good sized kitchen, partly finished basement, cold room, great sized yard for those summer BBQs, veggie garden and a double detached garage. Located close to schools, transit, shopping, and just minutes away from the major commuter routes. This hidden gem is waiting for the next family to call it home. Upgrades include newer furnace, HWT, windows, roof, main sewer line, 100 amp panel and bathroom. Great potential for a new owner or investor!

# Interior

Appliances Dishwasher-Built-In, Dryer, Refrigerator, Stove-Electric, Washer

Heating Forced Air-1, Natural Gas

Fireplace Yes

Fireplaces Corner

Stories 2

Has Basement Yes

Basement Full, Partially Finished