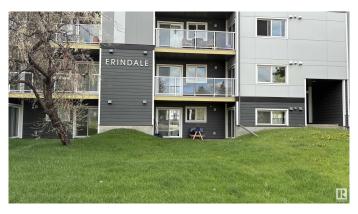

# \$199,999 - 109 9504 182 Street, Edmonton

MLS® #E4436917

### \$199,999

2 Bedroom, 1.00 Bathroom, 1,023 sqft Condo / Townhouse on 0.00 Acres

La Perle, Edmonton, AB

Welcome to Erindale Apartments. This building had fire on the upper floors, the building has been upgraded in total. This unit is on the ground floor, with sunny west facing patio. 2 bedrooms, 1.5 baths, insuite laundry, quartz countertops, & vinyl plank flooring, stainless appliances & electric fireplace. This unit has a spacious sunken living room. Kitchen has all new appliances, plenty of countertop & cup board space. Master bedroom has a walk-through closet leading to a 2 pce. ensuite. Second bedroom is also large & a 4 pce. bath completes this unit. There is a storage room, fitness room, energized parking stall with more available to rent. Close to WEM, schools & shopping, transportation, parks. There really is Nothing left to do but move right in!!