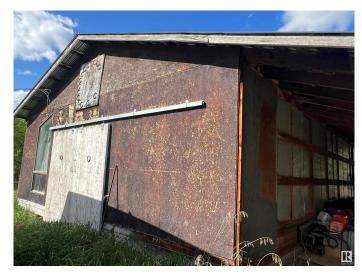

#### \$375,000

0 Bedroom, 0.00 Bathroom, Rural on 2.57 Acres

Gateway Estate, Rural Leduc County, AB

UNLEASH THE POTENTIAL on this 2.57-acre slice of opportunity in Leduc County! Fenced and ready for your vision, this property features a solid 23'x31' barn with stalls and a storage roomâ€"perfect for livestock, equipment, or future workshop dreams. Power is already on-siteâ€"just bring your heat and water plans to make it your own. Partially treed for natural privacy with room to expand, build, or just breathe. Location is unbeatable: only 10 minutes to Beaumont, 15 to Nisku, and 20 to Sherwood Parkâ€"ideal for commuters, hobby farmers, or entrepreneurs needing space without sacrificing convenience. Whether you're building a dream home, launching a small agri-business, or simply staking your claim in Albertaâ€<sup>™</sup>s heartland, this property delivers raw potential with zero compromise. No building timelineâ€"just freedom. Act fastâ€"acreages this versatile and this close to major hubs are rare.