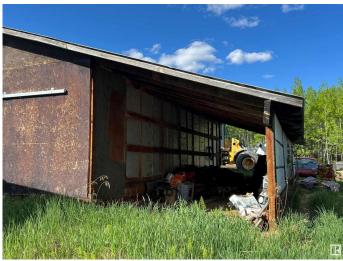

#### \$375,000

0 Bedroom, 0.00 Bathroom, Rural on 2.57 Acres

Gateway Estate, Rural Leduc County, AB

UNLEASH THE POTENTIAL on this 2.57-acre slice of opportunity in Leduc County! Fenced and ready for your vision, this property features a solid 23'x31' barn with stalls and a storage roomâ€"perfect for livestock, equipment, or future workshop dreams. Power is already on-siteâ€"just bring your heat and water plans to make it your own. Partially treed for natural privacy with room to expand, build, or just breathe. Location is unbeatable: only 10 minutes to Beaumont, 15 to Nisku, and 20 to Sherwood Parkâ€"ideal for commuters, hobby farmers, or entrepreneurs needing space without sacrificing convenience. Whether you're building a dream home, launching a small agri-business, or simply staking your claim in Albertaâ€<sup>™</sup>s heartland, this property delivers raw potential with zero compromise. No building timelineâ€"just freedom. Act fastâ€"acreages this versatile and this close to major hubs are rare.