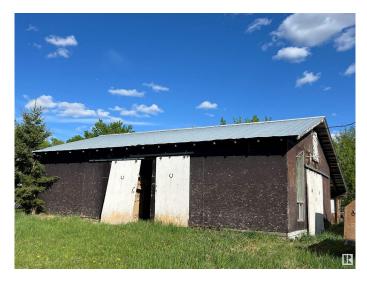

#### \$375,000

0 Bedroom, 0.00 Bathroom, Rural on 2.57 Acres

Gateway Estate, Rural Leduc County, AB

UNLEASH THE POTENTIAL on this 2.57-acre slice of opportunity in Leduc County! Fenced and ready for your vision, this property features a solid 23'x31' barn with stalls and a storage roomâ€"perfect for livestock, equipment, or future workshop dreams. Power is already on-siteâ€"just bring your heat and water plans to make it your own. Partially treed for natural privacy with room to expand, build, or just breathe. Location is unbeatable: only 10 minutes to Beaumont, 15 to Nisku, and 20 to Sherwood Parkâ€"ideal for commuters, hobby farmers, or entrepreneurs needing space without sacrificing convenience. Whether you're building a dream home, launching a small agri-business, or simply staking your claim in Albertaâ€<sup>™</sup>s heartland, this property delivers raw potential with zero compromise. No building timelineâ€"just freedom. Act fastâ€"acreages this versatile and this close to major hubs are rare.